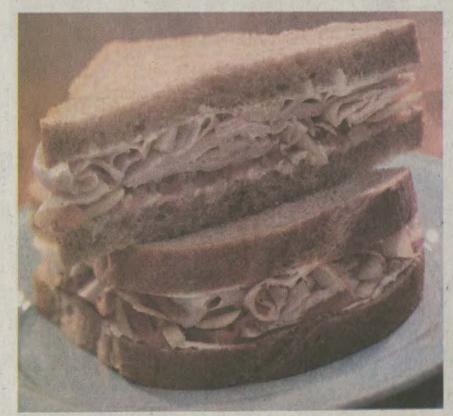

### **Apricot Turkey Sandwich**

Makes 1 sandwich

- 2 slices whole wheat bread
- 1 1/2 tablespoons cream cheese, low-fat whipped
  - ounces Boar's Head Ovengold Roast Breast of Turkey -Skinless, sliced
- tablespoon red onion, chopped
- 3 dried apricots, chopped 1 tablespoon slivered almonds

Spread cream cheese evenly over both slices of bread. Layer turkey on bottom slice of bread and sprinkle with chopped onions, apricots and nuts. Top with remaining slice of bread.

Nutritional Information (per serving): 375 calories, 25g protein, 48g carbohydrates, 6g dietary fiber, 9g fat, 2g saturated fat, 29mg cholesterol, 674mg sodium, 129mg calcium, 4mg iron