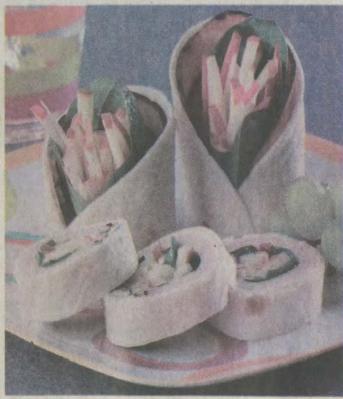

### Turkey and Apple Roll-Up

Makes 1 wrap

- 1 96% fat free tortilla, taco size
- 2 tablespoons low-fat whipped cream cheese
- 2 1/2 ounces Boar's Head Maple Glazed Honey Coat **Turkey Breast**
- 1/4 ounce (approximately 2 to 3 leaves) fresh baby spinach 1/2 tart apple, sliced into matchstick pieces

Spread cream cheese on tortilla. Place turkey evenly over tortilla. Then add spinach and apple. Roll tightly from one end of tortilla. Note: Unless apple is very small, you will use less than 1/2 apple.

Nutritional Information (per serving): 304 calories, 24g protein, 41g carbohydrates, 5g dietary fiber, 6g total fat, 2g saturated fat, 47g cholesterol, 954mg sodium, 136mg calcium, 3mg iron