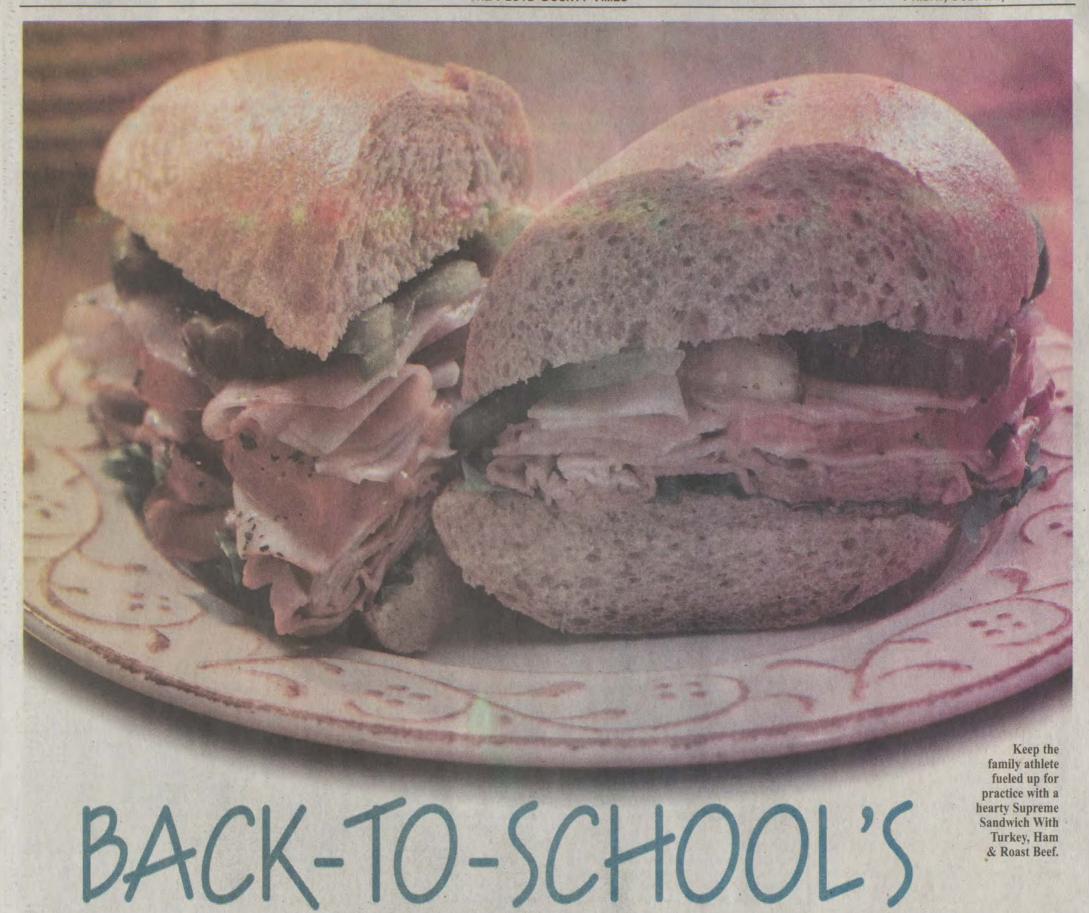

the daily school lunch. Kids develop new tastes and interests as they grow and change during the summer months, so by the fall, something as favorite as a trusted PB&J combo seems downright boring.

It's time to brighten up those brown-bag goodies with some simple changes. Jazz up all your child's favorites by thinking through bread choices and complementary condiments. Slice some apples for that PB&J sandwich and put them between raisin bread or cranberry-walnut slices.

A plain turkey sandwich with plain mayo might also make eyes roll this season, so consider the wide range of interesting deli meats available today. Try combining maple glazed honey turkey or ham with Munster on a soft roll. Add a smear of cranberry jelly and a sprinkle of sunflower seeds for crunch. Deli meats are also flavored with hickory smoke, Cajun spices and even South-of-the-border peppers for the more adventurous young palates.

Here are more tips for pepping up lunches and snacks that travel to school or are enjoyed at home:

- Add color and texture orange carrot sticks and green grapes brighten the meal while whole wheat pretzels and crackers add crunch. Slip green pepper slices inside a wrap or sandwich - kids will eat healthier without realizing it!
- Make brown bag lunch fun! Younger children love the do-it-yourself aspect of building their own pizza or cracker stack creations. Turn fun into healthy, too, with cubes of Boar's Head meats and cheeses packed in a lunch bag along with some low-salt crackers.
- Pack an extra half sandwich for the active athlete in the family. Before a workout, eating a ham, cheese and veggie combo on half a roll is a great way for your soccer or baseball player to keep fueled up during long afterschool practices.
- Kids often come home hungry. Be prepared with some rolled up Boar's Head meats and cheeses and condiment dips to hold them over until mealtime.
- Since kids will eat what's available in the cupboard or fridge, take charge when deciding which foods to stock in the house. Encourage healthy in-between snacks with a bowl of washed fruit on the kitchen counter, or keep cut up vegetables in the refrigerator along side a healthy dip.

### Supreme Sandwich With Turkey, Ham & Roast Beef

Turkey, Ham & Roast Beef.

Makes 1 large sandwich Serving suggestion: For more kid-friendly portions, serve one-half of the sandwich.

- 1 whole wheat roll
- 1 ounce Boar's Head Ovengold Roast Breast of Turkey — Skinless
- ounce Boar's Head Deluxe Ham ounce Boar's Head Deluxe Cap-off Top Round Roast Beef
- bread and butter pickles, sliced
- slices red tomato slice, red onion
- leaf, green leafy lettuce
- 1 ounce (approximately 2 1/2 tablespoons) green bell pepper, sliced
- 1 1/2 teaspoons extra virgin olive oil
- teaspoon red wine vinegar
- 1/2 teaspoon dried ground basil

Prepare just before serving. Place meats and vegetables between the two halves of the roll. Sprinkle with olive oil, vinegar and basil just before closing.

Nutritional Information (per serving): 364 calories, 29g protein, 45g carbohydrates, 7g dietary fiber, 12g fat, 2g saturated fat, 39mg cholesterol, 1049mg sodium, 105mg calcium, 4mg iron.