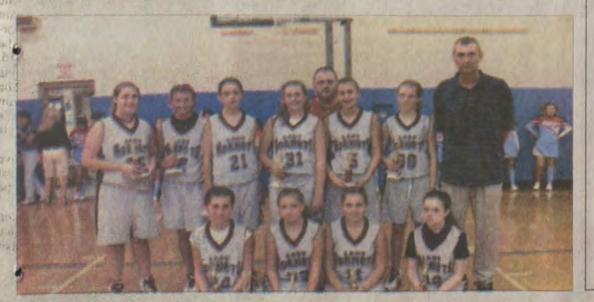

ars and you're still getting on me," he told his former teammates at a group news conference.

Morgan, the other half of the Big Red Machine's double-play combination, was delighted to see Concepcion get his due.

"Unfortunately, I think we've overshadowed his accomplishments," Morgan said. "Sparky and Johnny and myself, we're in the Hall of Fame, and I think we tend to overlook what he did on a daily basis. Guys like Davey and Foster and (Lee) May and Griffey don't



### **RIGHT BEAVER CLASSIC GIRLS' BASKETBALL**



Allen Central's Caitlin Kidd, Amber Shepherd and Hannah Macelhose were all smiles following a B-team championship game victory.



The Letcher County A-Team (above) and the Herald Whitaker B-Team (below) each claimed Right Beaver Classic runner-up finishes over the weekend.



# Ahmad Ali Elesber, M.D. INTERVENTIONAL CARDIOLOGIST

# SV Cardiology 606.329.1997

Located on the ground floor of KDMC's Heart and Vascular Center | Suite G10 | Ashland, Ky.

King's Daughters Medical Center is pleased to welcome interventional cardiologist Ahmad Ali Elesber, M.D., to the medical center. He has joined the physicians at SV Cardiology, and will practice in Ashland, Grayson and Olive Hill.

Dr. Elesber received his medical degree from the American University of Beirut, Beirut, Lebanon, in 1999. He completed an internship there in 2000. Dr. Elesber went on to complete a residency in internal medicine at the Mayo Clinic College of Medicine, Rochester, Minn., in 2003. He also completed fellowships there in cardiology (2006) and interventional cardiology (2007). Dr. Elesber is