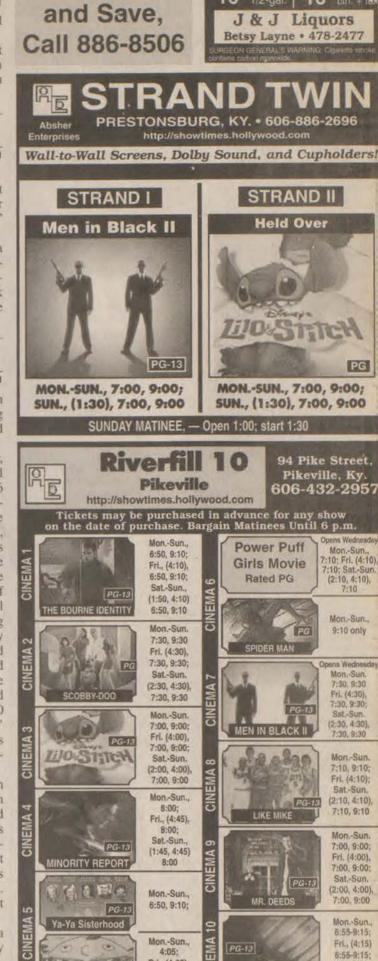

# Floyd Fourth fun will be countywide Prestonsburg, Martin, Auxier Wheelwright planning events

by LORETTA BLACKBURN STAFF WRITER

Floyd County will be teeming with things to do this July 4, as communities all over the county are planning to celebrate America's birthday with the usual "bang," as well as with entertainment ranging from parades and music to wrestling and food.

The city of Prestonsburg will have its usual fireworks display, which will be ignited as usual by the Floyd County Rescue Squad near dark. Prior to that, Mayor Jerry Fannin said that Shriners will host a parade starting at noon and gospel singers will be entertaining people in the Prestonsburg Municipal Parking Lot that

(See FUN, page nine)

The city of Martin displays patriotism year round with this wooden American flag that can be seen on the hill as you enter the city from Route 80 before you get to the stoplight at : the Y.

> photo by Loretta Blackburn

photo by Loretta Blackburn Among the things displayed at Edward Jones Investments are photos of veterans, the medals they merited. and memorabilia such as pocket guides to the Netherlands, Belgium and Luxembourg, and North Africa, as well as C-rations, which were distributed to soldiers three times a day.