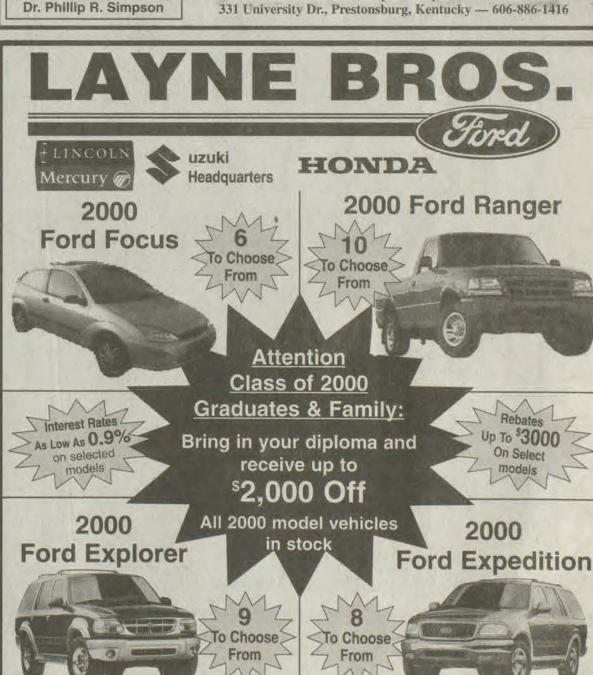

1999 Ford Contours

PW, PL, cruise, tilt, auto., 4-cyl., alum

wheels, AC, sharp!

Sold new for \$18,245

Our Price \$9,995

Get a good

deal more!

LAYNE BROS

INVENTORY WHILE YOU'RE ON THE LOT

2000 Suzuki Grand Vitara

V6, auto., 4x4, 4-dr., PW, PL.

cruise, tilt, luggage rack, two-tone.

Our Price \$16,995

874-1234

See or call one of our "Award-Winning" Sales Consultants today.

Ford • Lincoln • Mercury

U.S. 23 at Ivel, Kentucky

Conveniently located halfway between Prestonsburg and Pikeville

886-1234

2000 Toyota RAV-4

Auto., CD, PW, PL, cruise, tilt,

luggage racks, loaded.

Starting at \$18.995