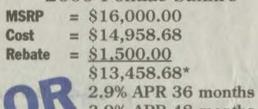

22,400.36\*

0.9% APR 36 months 2.9% APR 48 months 3.9% APR 60 months



2000 GMC 1500 4x4 Reg. Cab

= \$24,099.00 MSRP = \$21,944.30 Cost

Rebate = \$500.00\$21,444.30\*

3.9% APR 36 months 5.9% APR 48 months 7.9% APR 60 months



2000 GMC 1500 4x4 Ext. Cab

4 Door

= \$27,344.00 **MSRP** = \$24,280.25\* Cost

= \$1,500,00 Rebate \$14,620.00

0.9% APR 36 months 2.9% APR 48 months 3.9% APR 60 months



2000 Pontiac Sunfire

MSRP = \$16,000.00

3.9% APR 48 months

6.9% APR 60 months



2000 Buick Century

= \$20,750.00 MSRP

= \$19,221.70 Cost

Rebate = \$1.500.00\$17,721.70\*

3.9% APR 36 months

5.9% APR 48 months 7.9% APR 60 months



2000 GMC Sonoma 2WD

MSRP = \$15,988.00 = \$14,629.78 Cost

= \$1,750.00Rebate

\$12,879.78\* 2,9% APR 36 months

> 4.9% APR 48 months 5.9% APR 60 months



Due to increased car sales we are overloaded with pre-owned trade-ins from the two previous months!

John Gray says, "Do not take these vehicles to auction, sell directly to the public!"

HUGE, HUGE \$AVING\$

### 2000 Toyota Camry LE

5K miles, all power, sunroof, aluminum wheels, TRIPLE MINT! MSRP = \$27,000.00BLOWOUT PRICE

2000 Pontiac Montana

5 drs., all power, locks, windows. MSRP - \$29,308.00 BLOWOUT PRICE

2000 GMC Jimmys

power windows, locks, mirrors, power seats, CD, LOADED! MSRP = \$32,840.00BLOWOUT PRICE



PONTIAC, BUICK, GMC TRUCK, INC.

PONTIAC 800-346-4066 Rt. 460 & Rt. 321 Bypass Paintsville, KY (606) 297-4066

# True or False?

# Take the contact lens and vision quiz

PUTTING CONTACTS IN MY EYES WILL HURT ME!

False. With nearly 75 million ontact lens wearers on the