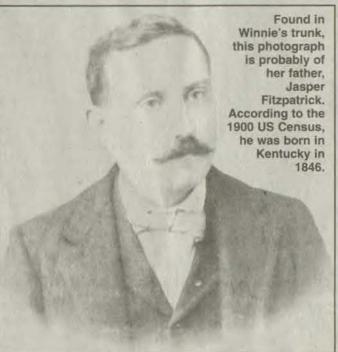

that doing so, according to Henry Scalf,

DeRossett House to visit the Johns family and spent half an hour resting, drinking a glass of water, and chatting with his lady admirers.

One of the letters found in Winnie's trunk confirms this story. Writing to Kentucky historian Willard Rouse Jillson on November 9, 1963, Winnie disclosed that her mother-in-law, Elizabeth Harkins Johns, an eyewitness of the event, later told her mother, Rosamund Parsons Fitzpatrick, that "John Hunt Morgan stayed in her house (my present house) during his stay in Prestonsburg. Elizabeth was about 23 years old at that time." Winnie's motive in writing the letter was to persuade Jillson to place the John Hunt Morgan Highway Marker in front of the Johns-DeRossett House. The marker was dedicated on May 9, 1964, and











Edith Fitzpatrick James, daughter of Jasper and Rosamund Parsons Fitzpatrick, was the sister of Winnie Fitzpatrick Johns. She is buried beside her husband, Tom James, in the Weddington Cemetery above Trimble Branch.

**Photos** courtesy of David and Karen Salisbury of Gloucester Point, Virginia.

Continued from p2

### Earn Your Bachelor's Degree in Prestonsburg!

For More Information Call 606 433 YMCA



New classes begin June 26th!

Sullivan College now offers evening and weekend classes on the campus of **Prestonsburg Community** College.

TEXAS FOOD

If you already have an associate degree or two or more years of college credits, you can complete a fully accredited Bachelor's degree in Business Administration from Sullivan College in 18 months or less.

Call for your individu