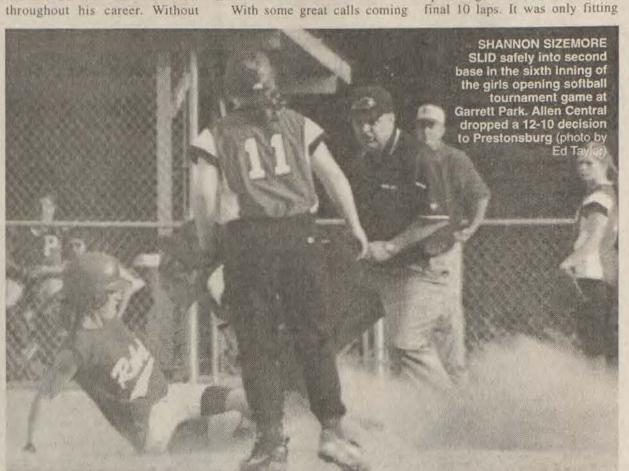

#### **Sports**

Prestonsburg advances: Walks come back to haunt Allen Central

■ NASCAR In Kentucky • B3 ■ Sports In Kentucky • B4 ■ Track and Speed • B7