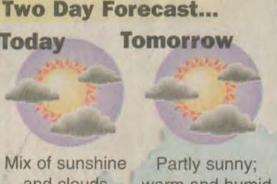

Mix of sunshine and clouds

warm and humid

High: 84 Low: 60

Today

High: 86 Low: 62

For up-to-the-minute forecasts, see www.floydcountytimes.com/weather.htm