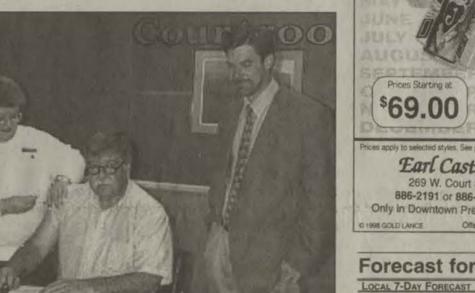

Long-time Floyd County Clerk Carla Boyd presided over her last meeting of the County Election Board yesterday. She announced she is retiring after 16 years in office. Her replacement is Deputy Judge-Executive Chris Waugh. (photo by Willie Elliott)

## **Boyd leaves office**

## Boyd

12:01 this morning.

An election in November will determine who will continue in the post.

State auditors are expected to be in the clerk's office today to check the records before the new clerk takes over. Boyd said it is standard practice for state officials to inventory the operation between clerks.

On Monday morning officials of the vehicle enforcement office will inventory licenses and decals.

Consequently, Waugh said the county clerk's office will be closed today through Monday at noon.

Besides maintaining county records, the clerk also heads the county election board, which plans for and oversees elections. Boyd met with the election board for the final time yesterday afternoon.