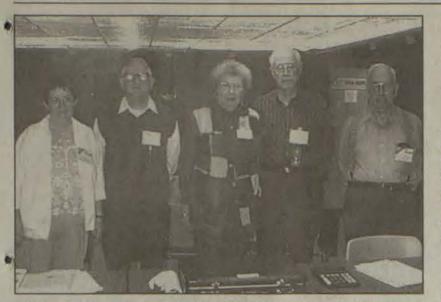

Members of the AARP are breathing a sigh of relief. The tax rush is past. The AARP's Tax Help group included Ernest Hayes, Chester Patton, Burieta Gearheart, Kenneth R. Shepherd, and Charlotte Goble. (photo by Kristy Stevens)

## **AARP Tax Help concludes** after eleventh week

April becomes "Autism

Awareness Month"

April.

to join.

a.m. to 1:00 p.m.

by Kristy Stevens Student Writer

AARP Tax Help completed its eleventh week at the Floyd County Library on Tuesday, April 13. The group gave assistance to approximately 251 people in filing their taxes.

Members included Ernest Hayes, who has been with the program since 1984; Chester Patton,

Members of the Autism Support

Group of Eastern Kentucky and the

Kentucky Autism Training Center

attended the signing of a proclama-

out of Louisville.

since 1988; Burieta Gearheart, since 1992; Kenneth R. Shepherd, who began in 1998 and Charlotte Goble, who is in her first year with the program.

The AARP members attended four days of training in January, initiated their services February 2 and continued on Tuesdays throughout the past three months providing tax assistance to senior citizens, lowincome and disabled persons.