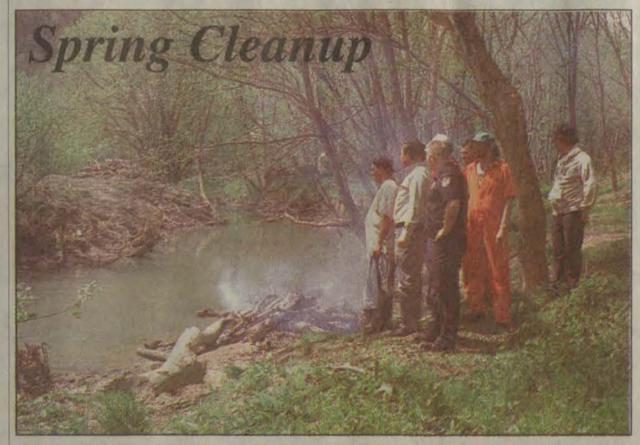

#### Sweeping up

The US Army Corps of Engineers, Jenny Wiley State Resort Park, Friends of Dewey Lake, Kinzer Drilling, Pepsi, Statewide Press and Dewey Lake Water Safety Council will conduct the annual "Clean Sweep on Saturday, April 24 - the last day of the county's Spring Cleanup. Registration begins at 10 a.m. at the office next to Jenny Wiley Boat Dock. The payoff is a sense of pride and a cookout at the Jenny Wiley Campground at 2 p.m. Plus, t-shirts will be given to volunteers who pick up at least two bags of trash, as long as the shirts last. Organizations or individuals interested in pitching in and sweeping up should contact Park Rangers Shirla Wells or Stonney Burke at 606/886-6709 or Ron Vanover at 886-2711,

In other business, the Fiscal Court heard a report from Solid Waste Coordinator Mike Vance that more than 450 tons of garbage have been deposited at the Garth transfer station since the county cleanup began in mid-March.

Vance said that figure does not include metal products, which have

been separated out, or trash that has been collected by state workers. He added that he expects the total to be as much as 1,000 tons by the time the cleanup period is over on April 24. During the five weeks of the cleanup, residents can

transfer station without a charge. "It (the cleanup) is a bigger success than I ever thought it would be," Vance said.

deposit large trash items at the

Thompson commended the public on its cooperation and asked residents who qualify for county help in transferring large items to be

(See Teacher, page two)

Jaller Roger Webb and Deputy Tony Griffith take a look at the cleanup job at Lackey done by inmates from the Floyd County Detention Center and other agencies. According to Solid Waste Coordinator Mike Vance, just during April, Floyd County residents have brought 140 tons of garbage to the transfer station at Garth, and county crews have picked up and deposited another 117 tons. From the beginning of Spring Cleanup on March 22 until the end of March, 200 tons of garbage went to the transfer station. Vance said these figures do not include metal products or what state work crews have picked up. (photo by Willie Elliott)