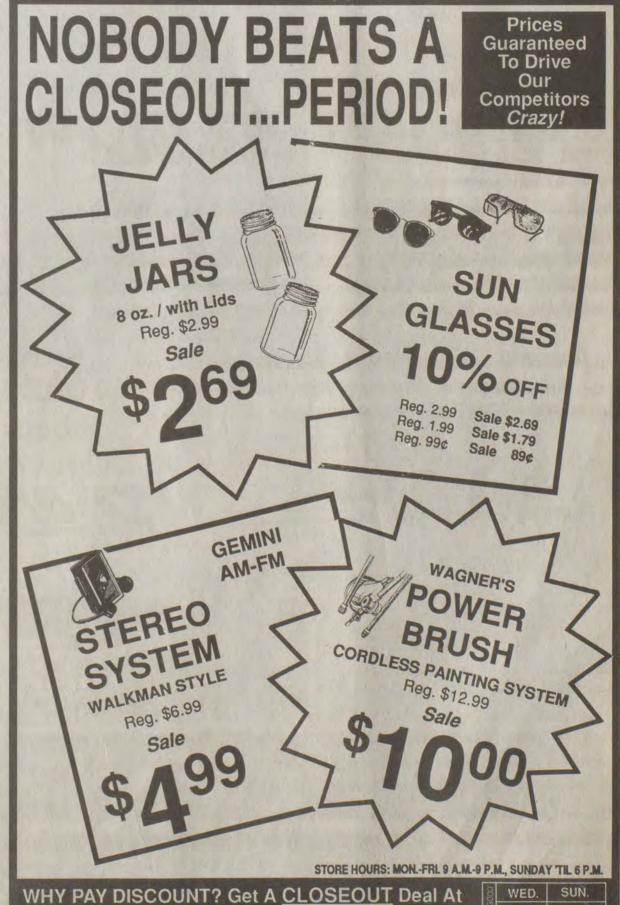

in front 16-6. The Reds had three hits in the inning. Woods led off the inning with a base hit. Hamilton walked. Both runners stole second and third. Hicks then walked Shannon Slone to load the bases. After Hicks retired the next two batters Robinson was safe on an error with Woods and Hamilton scoring. Jenkins singled and Cook followed with a two run single.

The final two runs scored for the Reds in the fifth when they made it an 18-6 game on a double by Slone, his second, that scored Woods, and a base hit by Brent Ousley.

Hicks suffered the loss for the Braves going the five innings. Hicks had nine walks in the game and he struck out four. He allowed 18 runs on 12 hits.

At Stumbo Park

REDS

00420 6 5 5 BRAVES HR -Tackett 3B - Cook 2B -Jenkins WP - Hopkins LP - Hicks

91152 18 12 1



# LAYNE BROS. SUMMER VACATION SALE

7 OF THE TOP 10
BEST SELLING
CARS AND TRUCKS
IN AMERICA
COST LESS AT...

GUARANTEEL
TO BEAT
ANY
ADVERTISED
PRICE!

LAYNE BROS. In Ivel



HONDA

New Kentucky Ford Ranger 4x2 57,99500



STOCK #1RGER55\*

New 1992 Ford F150 4x4 \*12,98200



STOCK #F150 106\*

New 1992 Mark III Conversion Van

High Top, Loaded!
Including VCR, Color TV, Front & Rear Air.
Discounts Up To

\$6,000°



STOCK #2VAN12\*

New 1992 Honda Civic CX

Lowest Price Ever At

7,550 (Tax, Title, Tag extra



STOCK #2CIV27

**New 1992 Ford Probe** 

List \$18,819 Discount <u>-2,350</u> 16,469 Payments 60 x \$319.89

-1,500 Use This Rebate As Your Downpayment.

Price \$14,969

All you pay is tax & title (with approved credit) 10.25 A.P.R.



STOCK # 7 PROB 3

New 1992 Honda Accord DX

Ch