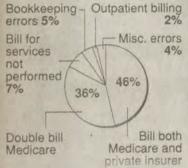

shows that some 10 million people may have

been short changed in assessing their benefits because of errors made either by their employers or the government.) A new agreement requires that the government accept a person's claim

that he or she earned a certain amount of money for which no government records exist under the following conditions: IF there is no evidence to contradict that claim; IF the government has a record of the person's earnings from the employer in the year just before or right after the year in question, and IF the claimed earnings are consistent with the earlier and later wages.

If you have any suspicions that you

### **Medicare overpayments**

An audit of 76 U.S. hospitals shows more than \$250 million in overbilling to the Medicare program. How it breaks down:



SOURCE: Government Accounting Office

Prestonsburg, Ky.

may be one of those 10 million, check with your local Social Security office. You have nothing to lose, and, potentially, a great deal to

NEW FLU SHOTS FOR THIS FALL: The flu vaccine for this year's expected flu season will protect against three of the major flu types,including the one known as

Type A-H3N2, which accounted for 80 percent of the flu cases so many of us sniffled through this past winter. This strain has been exceptionally hard on older folks. In some cases, it has proved fatal.

Please, while this is fresh in your mind, take a pencil, turn to October on your calendar and write: CHECK DOCTOR FOR FLU SHOT. This is vital. Last year, the flu outbreak started in October, a month earlier than expected, and reached epidem