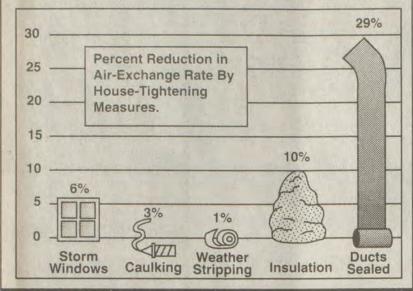

ETENED Kroger Drink Aid Mix 19-07 FR

Chocolate Milk ot. FREE!



FROZEN FREEZER PLEEZER Gourmet Bars..... 6-Ct: FREE!

FROZEN Rich's

Cosmetic

KROGER

Buttercrust

Bread..... Loaf

BUY ONE Glazed Donuts..14-02 FREE!

BUY ONE

"IN THE PRODUCE DEPT." Fresh

**GET ONE** 16-oz. FREE! Salad Mix..... Pkg.

"IN THE PRODUCE DEPT."
COUSIN WILLIES Microwave

\_\_\_\_\_



# Farm & Family



### WEATHERIZING A HOME

The federal government recommends house-tightening measures to reduce the amount of energy required to heat and cool a home. However, some weatherizing practices reduce the air-exchange rate. To guard against a buildup of indoor pollutants, residents should be alert to signs of inadequate air flow, including stuffy air, moisture condensation on cold surfaces or mold and mildew growth.



SOURCE: Environmental Protection Agency/Consumer Product Safety Commission

**NEA Graphic** 

### FDA says:

### Food hazards caused by human error

Ask any political or public rela- agencies at federal, state and local but in pharmacology as well and is . public issues.

things is not what is true, but what find a market to accept their product. people believe to be true.

concern in the marketplace about drug residues in food.

A majority of respondents in a recent marketing poll said they felt somewhat a hazard and only a few said they were no hazard at all.

Though statistically Americans ence behavior, and consumer behav-

ior that influence public policy. paid to the levels of drug residues in food animals, both at slaughter and in milk and eggs

Federal inspections are becoming mo