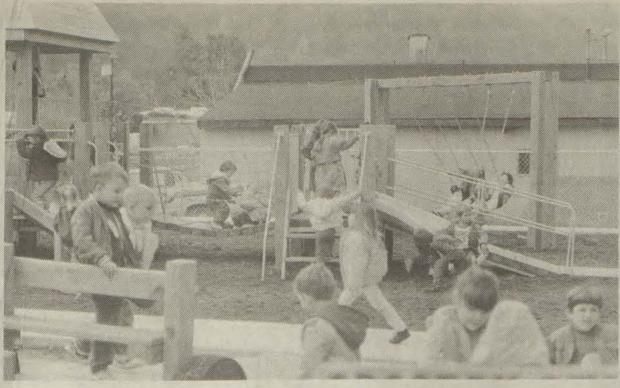

#### SERVICE

8am to 5:30pm Mon.-Fri. 8am to 1:00pm Saturday

PHONE 432-1451 NORTH MAYO TRAIL, PIKEVILLE, KY SERVICE & PARTS 437-9719

MEM TOYOTA

Red Ribbon fun

Head Start students at Prestonsburg enjoyed the beginning of Red Ribbon Week in Floyd County by trying out the new playground equipment at the center. (photo by Mike Burke)