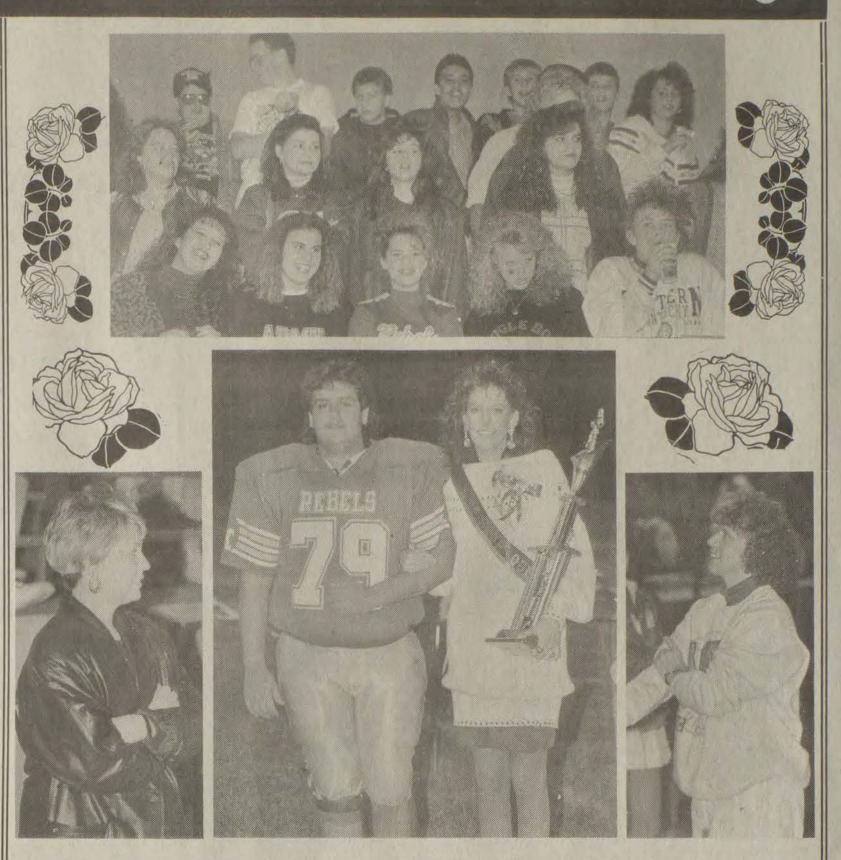

Show your colors

Floyd Countians joined together Saturday to celebrate their American pride at the Red, White and Blue Day In Martin. Organizers say a record crowd attended the day of activities. (photo by Ed Taylor)

# Scenes from Red, White and Blue Day Celebration