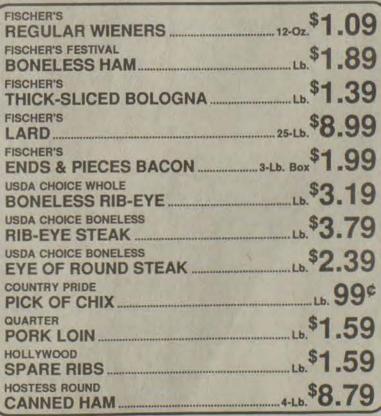

|
|------------------------------|-----------------------------|
| Microwave Popcorn            | Spaghetti15-0z 79¢          |
| Treet \$109                  | Macaroni & Cheese \$149     |
| Vienna Sausage50z 2/\$100    | Margarine \$169             |
| Tuna (Oil or Water Packed)   | Caramels \$149              |
| Dishwashing Liquid22-0z. 89¢ | American Cheese12-0z. \$199 |
| Detergent Family-Size \$299  | Suppers \$179               |

Pinto Beans 303-Size 3/\$119 French Fries \$149 Boston Creme Pies \$299

NOTE: PRICES & SALE ITEMS MAY

VARY AT VELOCITY MARKET STORES OTHER THAN BETSY LAYNE STORE

PRICES EFFECTIVE WEDNESDAY, OCT. 23 THRU SUNDAY, OCT. 27

**WE GLADLY** ACCEPT U.S.D.A. **FOOD STAMPS** 

ARMOUR

POTTED

MEAT



· PRODUCE ·









U.S. #1 IDAHO **POTATOES** \$ 1 49





FISCHER'S MELLWOOD

SLICED

BACON



CHECK OUR STORE MARQUEE FOR DAILY FOOD SPECIALS! Betsy Layne-Pikeville Zebulon-Elkhorn City Belfry Hambley Blvd.-Pikeville

Open 7 Days A Week • 8 A.M. TO 11 P.M.

Govennor

Kentucky

Brereton

**JONES** 



#### Adams Middle School Varsity Cheerleaders

The AMS cheerleaders placed second in the Eastern Regional YMCA Cheerleading Competition at Eastern Kentucky University on October 12. The squad will now go on to compete in the state finals on November 23 at Frankfort. Members of the cheerleading squad are: front row, Madeline Schoolcraft, Jill Reynolds, Shelley Price; second row, Ginger Hall, Melissa Barrowman, Tara Miller, Amber Leslie; third row, Tiffany Vaughan, Heather Collins, Jenna Fannin, Januari Cooley, Carolyn Jones. Members absent are Alli