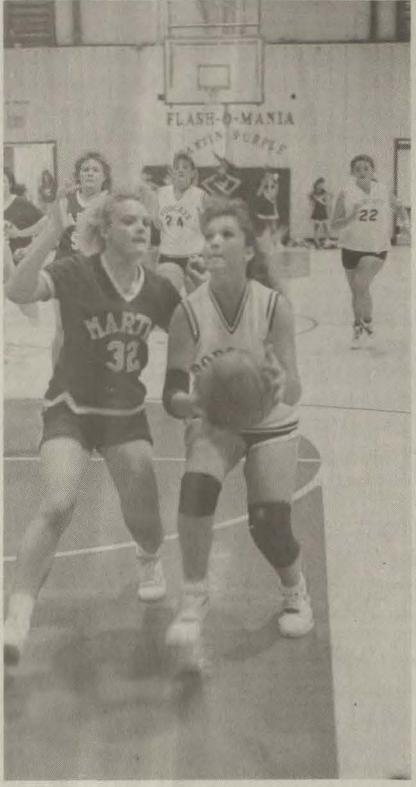

he score at the end of the first period was 10-8 for coach Shelia Ortega's ball club. Betsy Layne led at the half by just three points, 19-16.

Misty Clark, who is going to be a good one, had an off night for Betsy Layne and only scored four points, however, Andrea Eplin picked up the slack by tossing in eight points.

Chrystal Newsome led the Lady lead the Betsy Layne Lady Bobcats Devils in scoring with 12 points and to a 44-31 victory over a good Amanda Roberts added nine points.

> McDowell (31): Amanda Roberts, 3 8-3 9; Crystal Newsome, 6 2-0 12; Misty Shepherd, 20-04; Nikki Reid, 2 0-0 4; Kathy Stumbo, 1 2-0 2.

> Betsy Layne (44): Jamie Ratcliff, 10 6-4 24; Misty Clark, 2 0-0 4; Andrea Eplin, 40-08; Erin Baker, 1 0-02; Kristi Osborne, 10-02; Misty Reynolds, 10-02; J. Hamilton, 10-0



## Leads Lady Flashes

Krystal Floyd (32) hit two of her 16 points on this layup against John M. Stumbo Thursday night at Martin during the Right Beaver Invitational Classic. The Lady Flashes won over the Lady Mustangs 44-28. (Photo by Ed Taylor)



Tony, Rita, Jason and Troy Mounts traveled to Quito Ecuador in July to work with the Church of the Nazarene on a work and witness group. Jason and Troy helped build a building at the seminary and Dr. Mounts worked with a medical team in the mountains of Ecuador. Rita helped feed the crew. The picture was taken at a monument on the Equator Troy standing in the Northern Hemisphere and Jason in the Southern. Be sure to travel with your Floyd County Times and send us your entry photo and be eligible to win a world time clock. Send in your entry p