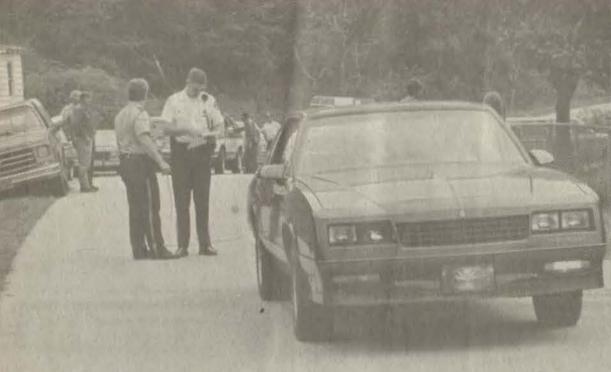

## City police arrest three in raid

Members of the Prestonsburg was lodged in the Floyd County Jail Prestonsburg Police Chief Greg Hall, people and confiscated nearly five pounds of marijuana in a raid Mon-

Detective Sergeant Jeff Stumbo said that the arrests came as the result of an undercover investigation of marijuana trafficking in the city of Prestonsburg.

Two candidates show, two don't for Chamber forum:

Big bag
Prestonsburg City Police Detective Jeff Stumbo displays a bag of marijuana (weighing in at just under five pounds) which was confiscated during a recent drug bust in the city. Three people were taken into custody in connection with the drugs. (Photo by Tim Preston)