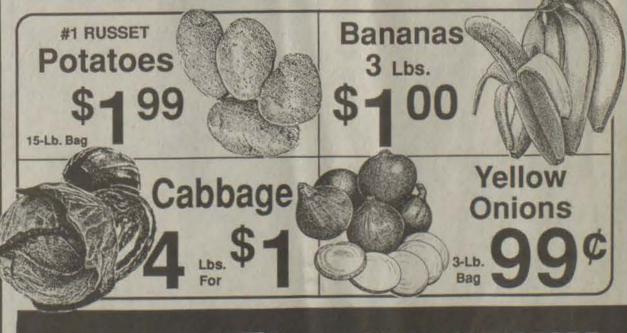

S &** SALE ITEMS MAY VARY AT VELOCITY MARKET STORES OTHER THAN BETSY LAYNE STORE

VALLEYDALE SLICED BACON 12-OZ. PKG.

PRICES EFFECTIVE WEDNESDAY, OCTOBER 3 THRU SUNDAY OCTOBER 7.

**WE GLADLY** ACCEPT U.S.D.A. FOOD STAMPS.

WEBBER SAUSAGE WEBBER SAUSAGE & BISCUITS PRIDE OF SUGAR CREEK SLICED BACON......1-Lb. WEBBER'S JOHNNY RIBS ...... 13 1/2-0z **FAMILY PACK** CHICKEN BREAST **USDA CHOICE BONELESS** RIB-EYE STEAK **USDA BONELESS CHOICE** TIP ROAST... TIP ROAST......10-12 Lb. Average, Lb. \$189 **USDA CHOICE WHOLE** QUARTER PORK LOINS \$169 PORK RIBS \$169 COUNTRY STYLE VIRGINIA VALLEY ROLL SAUSAGE TO TO THE TOTAL TO THE TOTAL TO THE TOTAL TOTAL TO THE TOTAL TOTA LUNCHEON MEATS . COOKED HAM . CHOPPED HAM VALLEY DALE VALLEYDALE HOT DOGS \_\_\_\_\_\_24-Oz. Family Pak POLISH SAUSAGE \$1 89



**CHECK OUR STORE** MARQUEE FOR DAILY FOOD SPECIALS!

Betsy Layne-Pikeville-Zebulon Elkhorn City-Belfry Hambley Blvd.-Pikeville

Open 7 Days A Week • 8 A.M. TO 11 P.M.

# Lifestyles

Marsha Martin, a senior, is the 17

year-old daughter of Danny and

Annette Martin of Grethel. Tanya

Harris, a junior, is the 16 year-old

daughter of Ross and Sharon Harris

the 15 year-old daughter of George

Tabitha Cooley, a sophomore, is

The Floyd County Times

Section

Wednesday, October 3, 1990 C 1

## Betsy Layne HS Homecoming Queen Candidates

senior, is the 17 year-old daughter of Nelson of Martin.

The candidates for the Betsy Layne High School Football Homecoming Queen for 1990-91 have been selected and one of the following Sen-

year-old daughter of Barry and Deb-



Briana Boyd, a senior, is