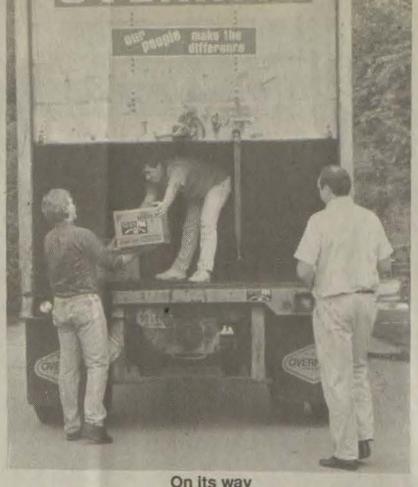

On its way

Water, salty food products, cards and letters and magazines collected by local radio station WQHY in Prestonsburg were loaded up and shipped to Fort Campbell Kentucky on the way to United States soldiers stationed in Saudi Arabia. Approximately 300 gallons of water and a large amount of packaged food plus homemade cookies and letters from school children were among the supplies leaving Floyd County. Donations came from as far away as Winchester and surrounding counties. Pictured from left are: Dennis Walker, Ted Meadows and Gorman Collins Jr. (photo by Susan Allen)