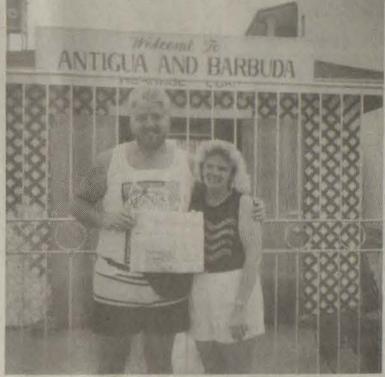

## The military would surround the buildings..."

Welcome home

Local residents gathered Saturday at the Adams Middle School to honor the return of Dr. Syed Badrudduja (Dr. Bader) and family. The family was reunited recently after being trapped in Kuwait during the Iraqi invasion of that country. (photo by Tim Preston)

For most of two months Dr. Syed Badrudduja lived a nightmare, caught in Kuwait during the August 2 Iraqi invasion of that country. His wife and children were caught, too.

locally, is home in Prestonsburg and the nightmare is over. Tuesday he relived his ordeal and recounted his brief life on the run-seven weeks of fear, a secret identity and an eleventh-hour escape to freedom. This is

Dr. Bader said his family coped with their dilemma "very well," stay-

(See Dr. Bader, page five)

The trip to Baghdad, normally an eight-hour journey, took 15 hours.

In Baghdad, arrangements were made to fly to Aman, Jordan, From there he returned to America.

How does it feel to be home?

"Like my boy (Mustafa) said 'gosh dad it feels good to sleep in my own bed.' It's hard to describe the feeling," Dr. Bader said, "but it's getting back to normal now. It's just like freedom regained."