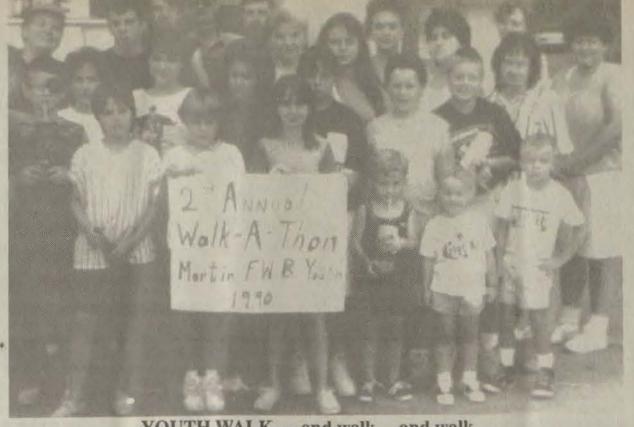

Adams, Billips debate on Floyd school needs, plans

by Scott Perry

Floyd County Times Editor

Two candidates for one seat on the Floyd County Board of Education exchanged polite barbs Monday but avoided confrontation during a question-answer session sponsored by the Floyd County Chamber of Com-

(See Chamber forum, page six)

School talk School board candidates Dr. James D. Adams, left, and Eddie Billips

addressed members of the Floyd County Chamber of Commerce during a meet-the-candidates forum Monday at May Lodge. Dolores Smith, standing, mediated the session for the Chamber.