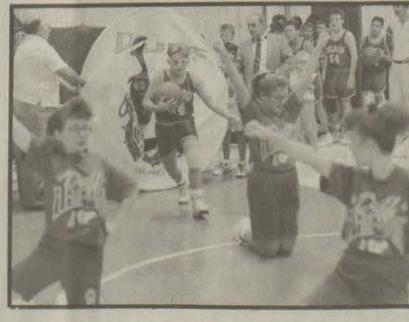

Big bag
Prestonsburg City Police Detective Jeff Stumbo displays a bag of marijuana (weighing in at just under five pounds) which was confiscated during a recent drug bust in the city. Three people were taken into custody in connection with the drugs. (Photo by Tim Preston)