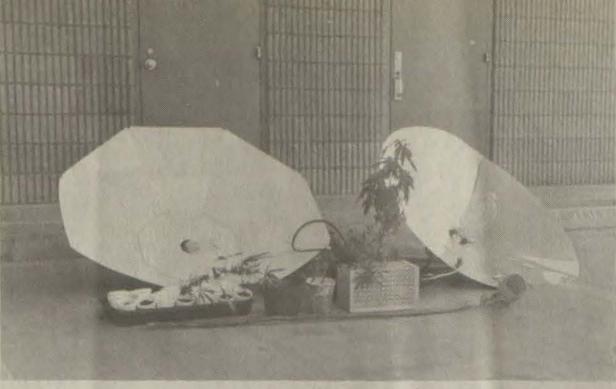

· Earl Dewayne Branham, 19, of Martin, allegedly possessing with intent to sell more than eight ounces of marijuana when he possessed more than 250 grams of marijuana while selling approximately five grams of Store. Possession of a Schedule IV

sephine had an interest in.

· Sheridan Ray Martin, no address available, first degree wanton endangerment when he allegedly pointed at gun at Paul Edward Varney.

· Pat Moore, 59, of Prestonsburg, allegedly cultivating more than five Ricky Castellanes, 20, of Harold, first plants of marijuana for the purpose of