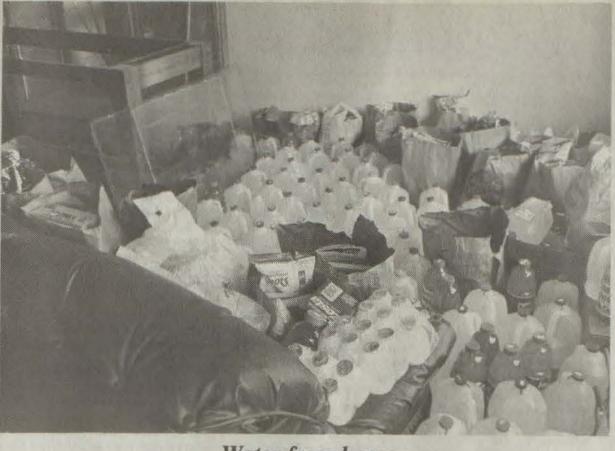

# Water from home

U. S. troops deployed to Saudi Arabia after Iraqi's invasion of Kuwait will receive a welcomed care package from home consisting of water, Gatorade, magazines and salt products thanks to students at Bevins Elementary in Pike County, Robin Case and Sheila Varney dropped off the goods at WOHY radio station in Prestonsburg on Monday. Students collected 190 gallons of water, three Bibles, 31 quarts of Gatorade, and 25 grocery bags of salt products. (photo by Susan Allen)