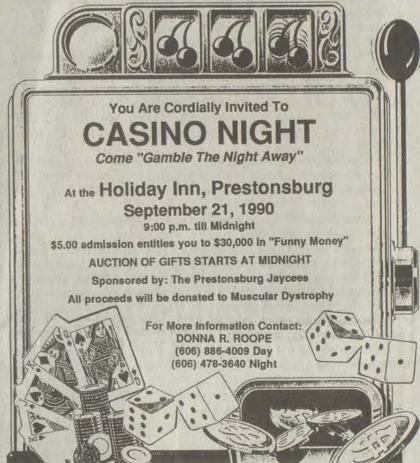

loyd County. While here they attended the Wayland Homecoming and the Layne Family Reunion at Ivel. Mr. and Mrs. Layne were guests of his aunt, Della Herald, and Joe Layne lodged at a local motel.

**HRMC AUXILIARY** 

The Highlands Regional Medical Center Auxiliary met Saturday, Sept. 15 at 1 p.m. in the cafeteria. President Gladys Allen presided. Danese Amburgey led the group in prayer. In the absence of director of volunteer services, Kathy Allen, the financial report was distributed by Gladys Allen. Annis Clark read the minutes of the previous meeting.

The Bluegrass/Cumberland Fall Meeting of Auxiliaries will be held Oct. 9 at Shakertown. Kathy Allen, Dorothy Harris, Jean Burke and Nelva Lewis plan to attend and others are

See SOCIETY EVENTS Page 3



Shoe Time Allen, Ky. • 874-8153





Reg. To 39.99 Great selection of Nationally

Reg. To 89.99

Warm & beautiful nylon, insulated Ski

Jackets in brightly colored styles.

Advertised Jeans & Fall Pants in great fashion styles!

**BEST BUYS NOW ON:** 

CollegeVarsity Sweatshirts 15.99

Reg. 26.99

Leather Bomber **Jackets** Reg. To 234.99 Genuine Leather Jackets from Gill & Others.

Misses & Plus Size Departments
Take An Additional 25% Off

Great assortment of College Sweatshirts from many schools Prestonsburg Village, Prestonsburg . Hours: Mon.-Sat. 10-8, Sun. 1-5

# Society Events

encouraged to go. The cafeteria staff care at the University of Kentucky served cookies and coffee to Gladys Allen, Jean Burke, Annis Clark, Danese Amburgey, Sue Martin and Sarah Goble

The next meeting will be Saturday, Oct. 20 at 1 p.m. at