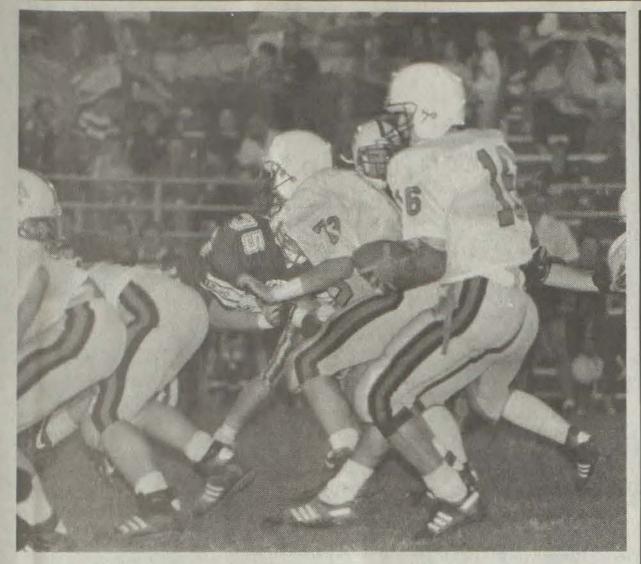

# "Everybody was saying 'stay away, that thing is going to blow up'"

Spraying the foam

Members of the Prestonsburg Fire Department spray a protective fire foam at the scene of Friday's helicopter crash on Lancer/Watergap Road. Three Branham and Baker Coal employees were severely injured in the crash. (Photo by Tim