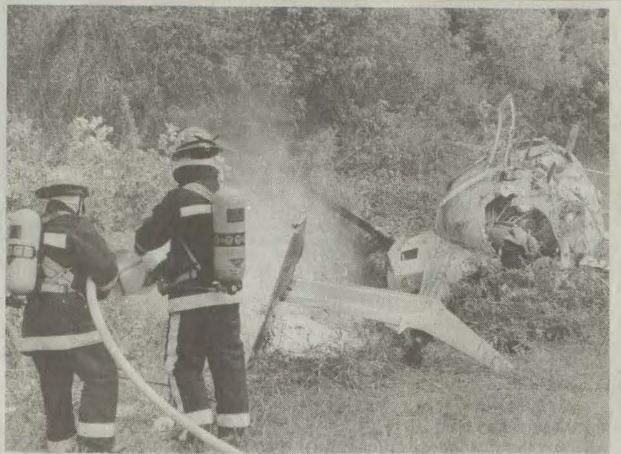

# "Everybody was saying 'stay away, that thing is going to blow up'"

Spraying the foam

Members of the Prestonsburg Fire Department spray a protective fire foam at the scene of Friday's helicopter crash on Lancer/Watergap Road. Three Branham and Baker Coal employees were severely injured in the crash. (Photo by Tim

# Fast response boosts rescue

by Tim B. Preston Staff Writer

Three men injured in a helicopter crash Friday near the Lancer/Watergap Road are recovering this week at a Lexington hospital.

The helicopter, owned by Branham and Baker Coal, had reportedly taken off Friday at approximately 1:15 p.m. from a nearby site when the engine failed at 1,500 feet. Pilot John Thomas, 59, of Prestonsburg was reportedly attempting an emergency auto rotation, a technique used to slow the descent of a helicopter with no engine power, when the craft struck a group of trees at the edge of a field and tumbled to the ground.

"We were working in the field next to where the copter crashed," said Richard Blankenship, an employee at Mountain Pipeline. "We heard this strange noise and when we looked up and saw the helicopter we were sure that it was going to hit us. They were probably only 15 feet above us when they hit the trees. Me and Woody (Branham) grabbed a fire extinguisher and jumped in the creek so we could get over there and help them. Everybody else was saying 'Stay away, that thing is going to blow up", but if it would have been them in that helicopter they wouldn't have thought that way.