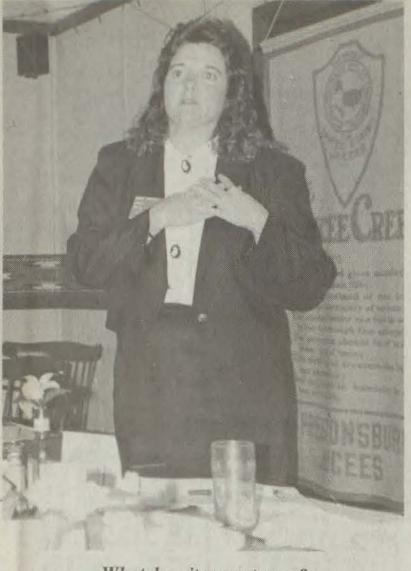

| -   | 1 11 41 |      |          |   |



### What does it mean to you?

During the Prestonsburg Jaycees' First Quarter Awards Banquet held Sept. 14 in Betsy Layne, Kentucky State Jaycee President Jane ruitt of Horse Cave spoke on the meaning of Jaycees. Pruitt emphasized that the meaning was different for every member and meant many things. The Jaycees are a group of people, age 21-39, who work towards bettering the community and themselves. They meet the second and fourth Thursday of every month at 7 p.m. in the Floyd County Library. New members are always welcome and no invitation is needed.

# Quilts featured at Appalshop

Appalshop will again celebrate their Mountain Heritage with ar exhibit of regionally crafted quilts The quilts will be displayed from Sept. 17 through Nov. 9. There will be a reception to open the exhibit