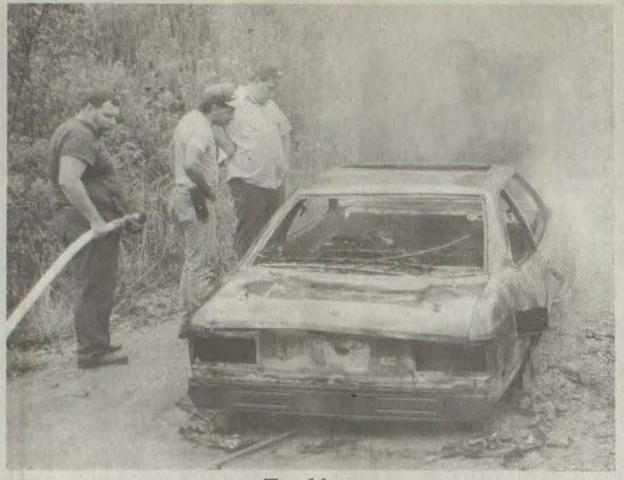

# "Everybody was saying 'stay away, that thing is going to blow up'"

Spraying the foam

Members of the Prestonsburg Fire Department spray a protective fire foam at the scene of Friday's helicopter crash on Lancer/Watergap Road. Three Branham and Baker Coal employees were severely injured in the crash. (Photo by Tim