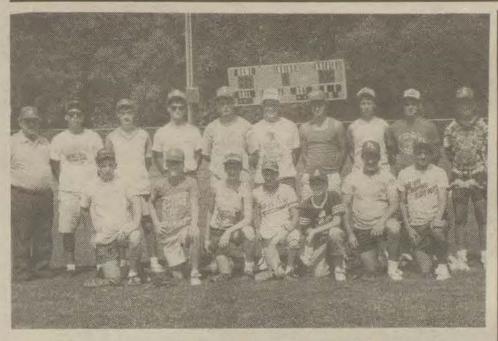

### Baseball Tab Inside ...

This week, the Floyd County Times offers its second special section de-voted to hardball teams throughout

Included in today's paper is a 12page tabloid highlighting Babe Ruth

and Pee Wee league teams.