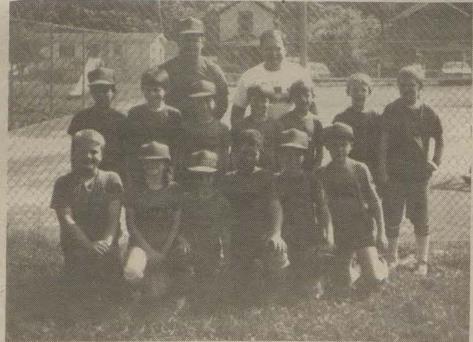

### Baseball Tab Inside ...

This week, the Floyd County Times offers its second special section de-voted to hardball teams throughout

Included in today's paper is a 12page tabloid highlighting Babe Ruth

and Pee Wee league teams.