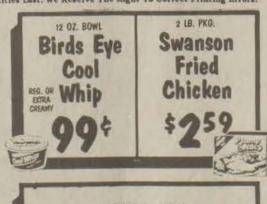

n and triple for the Padres. Jerry Stanley also had a triple.

Dodgers 0 0 0 0 10 HR - Yates 3b - Yates, Stanley 2b -Blackburn (2), Marshall (2), Eperson (2), Samons, Manns



Out At Home

Jason Spencer (14) puts the tag on a Paintsville runner in the first inning of the game between the Prestonsburg All-Stars and Paintsville. The runner

was called out. Paintsville went on to win the game 7-2.





Corn 18 OK \$ 129 Chops ..... \$ 169 OLE SOUTHERN GTR. LB. Patties 24. \$399 Chicken \$159 Batter ... \$ 129 \$199 Stew Half .....\$279 Bologna is. 109 Round Sausage.u.\$189 Polish

Chicken Leg **Quarters** 16 OL \$ 149 Mellwood Bacon. Sale Prices Effective While Quantities Last. We Reserve The Right To Correct Printing Errors JUMBO ROLL ASST. 100 CT. PKG. ScotTowels

KRAFT Birds Eye Cool









15 Oz.

Cheerios

Dish Liquid 37.5 FT. HYDE PARK HEAVY DUTY IS INCH Aluminum Foil 8 CT. HOT DOG OR HAMBURGER **Hyde Park Buns** 20 OZ. BANQUET APPLE, PEACH OR CHERRY **Fruit Pies** 5 OZ., 5 CT. HUNGRY JACK Biscuits 16 OZ. QUARTERS BLUE BONNET

Paper Tea Towels Bags \$119 \$419 59¢ Margarine

Lipton

4 ROLL COTTONELLE Baking \$179 Bath \$129 Mix. Tissue 9 OZ. SQUARE JAR Plouchman's 9¢ Fudge Brownie Mix \$109 Mustard. 10 OZ. LEA & PERRING 10 OZ. HYDE PARK Worchestershire \$ 1 59 Sliced Strawberries 69¢ Sauce. 4.75 OZ. 4 BAR PACK LIFEBUOY WHITE OR CORAL S OZ. HYDE PARK Broccoli Bath 59° Spears. Soap. 7.78-8 OZ. VAN CAMPS ASSORTED Beanee Shoestring Weenees 2/\$129 Potatoes. 18 CT., 18 OZ. SOLO Clear Sliced \$ 199 Colby Cupss ... 140 CT. ABST. Scott

Napkins.

99°



# Extra Innings

By Ed