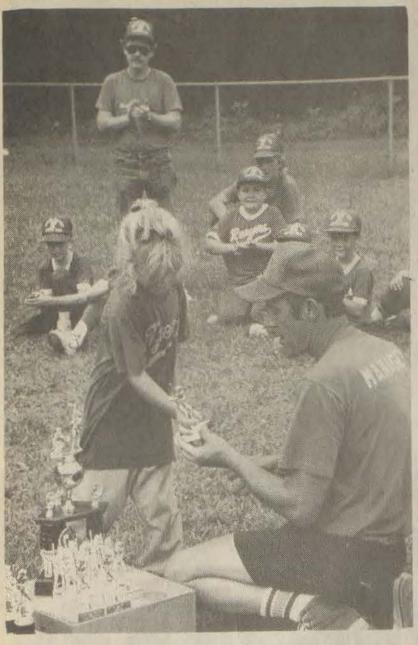

### Baseball Tab Inside ...

This week, the Floyd County Times offers its second special section de-voted to hardball teams throughout

Included in today's paper is a 12page tabloid highlighting Babe Ruth

and Pee Wee league teams.