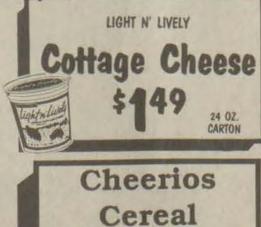

and triple for the Padres. Jerry Stanley also had a triple.

Dodgers 0 0 0 0 10 HR - Yates 3b - Yates, Stanley 2b -Blackburn (2), Marshall (2), Eperson (2), Samons, Manns



Out At Home

Jason Spencer (14) puts the tag on a Paintsville runner in the first inning of the game between the Prestonsburg All-Stars and Paintsville. The runner

was called out. Paintsville went on to win the game 7-2.





Corn 18 OK \$ 129 Chops ..... \$ 169 OLE SOUTHERN GTR. LB. Patties 24. \$399 Chicken \$159 Batter ... \$ 129 \$199 Stew Half .....\$279 Bologna is. 109 Round Sausage.u.\$189 Polish

Chicken Leg **Quarters** 16 OL \$ 149 Mellwood Bacon. Sale Prices Effective While Quantities Last. We Reserve The Right To Correct Printing Errors JUMBO ROLL ASST. 100 CT. PKG. ScotTowels

KRAFT Birds Eye Cool









15 Oz.

Cheerios

Dish Liquid 37.5 FT. HYDE PARK HEAVY DUTY IS INCH Aluminum Foil 8 CT. HOT DOG OR HAMBURGER **Hyde Park Buns** 20 OZ. BANQUET APPLE, PEACH OR CHERRY **Fruit Pies** 5 OZ., 5 CT. HUNGRY JACK Biscuits 16 OZ. QUARTERS BLUE BONNET

Paper Tea Towels Bags \$119 \$419 59¢ Margarine

Lipton

4 ROLL COTTONELLE Baking \$179 Bath \$129 Mix. Tissue 9 OZ. SQUARE JAR Plouchman's 9¢ Fudge Brownie Mix \$109 Mustard. 10 OZ. LEA & PERRING 10 OZ. HYDE PARK Worchestershire \$ 1 59 Sliced Strawberries 69¢ Sauce. 4.75 OZ. 4 BAR PACK LIFEBUOY WHITE OR CORAL S OZ. HYDE PARK Broccoli Bath 59° Spears. Soap. 7.78-8 OZ. VAN CAMPS ASSORTED Beanee Shoestring Weenees 2/\$129 Potatoes. 18 CT., 18 OZ. SOLO Clear Sliced \$ 199 Colby Cupss ... 140 CT. ABST. Scott

Napkins.

99°



# Extra Innings

By Ed Ta