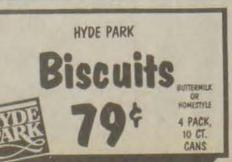

run and triple for the Padres. Jerry Stanley also had a triple.

Dodgers 0 0 0 0 10 HR - Yates 3b - Yates, Stanley 2b -Blackburn (2), Marshall (2), Eperson (2), Samons, Manns



Out At Home

Jason Spencer (14) puts the tag on a Paintsville runner in the first inning of the game between the Prestonsburg All-Stars and Paintsville. The runner

was called out. Paintsville went on to win the game 7-2.





Corn 18 OK \$ 129 Chops ..... \$ 169 OLE SOUTHERN GTR. LB. Patties 24. \$399 Chicken \$159 Batter ... \$ 129 \$199 Stew Half .....\$279 Bologna is. 109 Round Sausage.u.\$189 Polish

Chicken Leg **Quarters** 16 OL \$ 149 Mellwood Bacon. Sale Prices Effective While Quantities Last. We Reserve The Right To Correct Printing Errors JUMBO ROLL ASST. 100 CT. PKG. ScotTowels

KRAFT Birds Eye Cool









15 Oz.

Cheerios

Dish Liquid 37.5 FT. HYDE PARK HEAVY DUTY IS INCH Aluminum Foil 8 CT. HOT DOG OR HAMBURGER **Hyde Park Buns** 20 OZ. BANQUET APPLE, PEACH OR CHERRY **Fruit Pies** 5 OZ., 5 CT. HUNGRY JACK Biscuits 16 OZ. QUARTERS BLUE BONNET

Paper Tea Towels Bags \$119 \$419 59¢ Margarine

Lipton

4 ROLL COTTONELLE Baking \$179 Bath \$129 Mix. Tissue 9 OZ. SQUARE JAR Plouchman's 9¢ Fudge Brownie Mix \$109 Mustard. 10 OZ. LEA & PERRING 10 OZ. HYDE PARK Worchestershire \$ 1 59 Sliced Strawberries 69¢ Sauce. 4.75 OZ. 4 BAR PACK LIFEBUOY WHITE OR CORAL S OZ. HYDE PARK Broccoli Bath 59° Spears. Soap. 7.78-8 OZ. VAN CAMPS ASSORTED Beanee Shoestring Weenees 2/\$129 Potatoes. 18 CT., 18 OZ. SOLO Clear Sliced \$ 199 Colby Cupss ... 140 CT. ABST. Scott

Napkins.

99°



# Extra Innings

By E