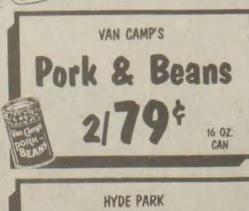

e run and triple for the Padres. Jerry Stanley also had a triple.

Dodgers 0 0 0 0 10 HR - Yates 3b - Yates, Stanley 2b -Blackburn (2), Marshall (2), Eperson (2), Samons, Manns



Out At Home

Jason Spencer (14) puts the tag on a Paintsville runner in the first inning of the game between the Prestonsburg All-Stars and Paintsville. The runner

was called out. Paintsville went on to win the game 7-2.





Corn 18 OK \$ 129 Chops ..... \$ 169 OLE SOUTHERN GTR. LB. Patties 24. \$399 Chicken \$159 Batter ... \$ 129 \$199 Stew Half .....\$279 Bologna is. 109 Round Sausage.u.\$189 Polish

Chicken Leg **Quarters** 16 OL \$ 149 Mellwood Bacon. Sale Prices Effective While Quantities Last. We Reserve The Right To Correct Printing Errors JUMBO ROLL ASST. 100 CT. PKG. ScotTowels

KRAFT Birds Eye Cool









15 Oz.

Cheerios

Dish Liquid 37.5 FT. HYDE PARK HEAVY DUTY IS INCH Aluminum Foil 8 CT. HOT DOG OR HAMBURGER **Hyde Park Buns** 20 OZ. BANQUET APPLE, PEACH OR CHERRY **Fruit Pies** 5 OZ., 5 CT. HUNGRY JACK Biscuits 16 OZ. QUARTERS BLUE BONNET

Paper Tea Towels Bags \$119 \$419 59¢ Margarine

Lipton

4 ROLL COTTONELLE Baking \$179 Bath \$129 Mix. Tissue 9 OZ. SQUARE JAR Plouchman's 9¢ Fudge Brownie Mix \$109 Mustard. 10 OZ. LEA & PERRING 10 OZ. HYDE PARK Worchestershire \$ 1 59 Sliced Strawberries 69¢ Sauce. 4.75 OZ. 4 BAR PACK LIFEBUOY WHITE OR CORAL S OZ. HYDE PARK Broccoli Bath 59° Spears. Soap. 7.78-8 OZ. VAN CAMPS ASSORTED Beanee Shoestring Weenees 2/\$129 Potatoes. 18 CT., 18 OZ. SOLO Clear Sliced \$ 199 Colby Cupss ... 140 CT. ABST. Scott

Napkins.

99°



# Extra Innings

By