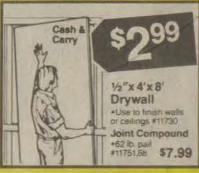

y

25 Lb. Carton Galvanized Roofing Nails #69460-4 . . . . \$17.88



2×4 Economy Stud



Furring Strip



Treated Lumber Pressure treated to resist insects & decay \*Can be painted or stained or weathers to a beautiful gray

| THE REAL PROPERTY. | 6'   | 8'   | 10'  | 12'  |
|--------------------|------|------|------|------|
| 2×4                | .98  | 1.87 | 2.59 | 3.29 |
| 2×6                | 2.19 | 3.49 | 3.99 | 4.79 |
| 4×4                | 3.49 | 3.66 | 5.65 | 6.75 |
| 1x4                |      |      | -    | 1.89 |
| 11/4×6             | 2.09 | 3.29 | 3.79 | 4.79 |



EN CABINETS,

FARM SUPPLIES, FLOOR COVERING, WALLPAPER, KITCH

FURNITURE,

PAIN

STEREOS, PAINT, TOOLS

EVISIONS,

Lowe's Best 6x6x8' Treated Timber \$1295 W05470



8' Landscape Timber





\$899 Lattice Panel







SHEET

Rough Sawn 4'x 8' Pine Siding Panel •3/4 panel is grooved 4" on center •Rough sawn for dramatic effect \*For interior or exterior use \*Paint or stain to highlight \*Lightweight \*Strong and durable #19345



Automatic Foundation Vent

ECTRIC SUPPLIES, HEATING,



**Entrance Door** ·Solid lauan mahogany entrance door \*Ideal for new construction or remodeling #10581



Faced R-11 \$1199 Bundle Insulation . . . . \*Facing forms a vapor barrier \*Save on energy bills \*88.12 sq. ft. roll #13576



4x8x16 Solid

Concrete

Block

8x8x16

Block

Concrete

40 Lb. Bag Concrete Mix .Pour slabs, walkways, steps, set posts, etc. #10388



Rt. 23 North Paintsville Phone: 789-3800



Sun.: 10 a.m. til 5 p.m.

PANELING, FLOOR COVERING, ROOFING, INSULATION, SIDING, LUMBER, APPLIANCES, PLUMBIN