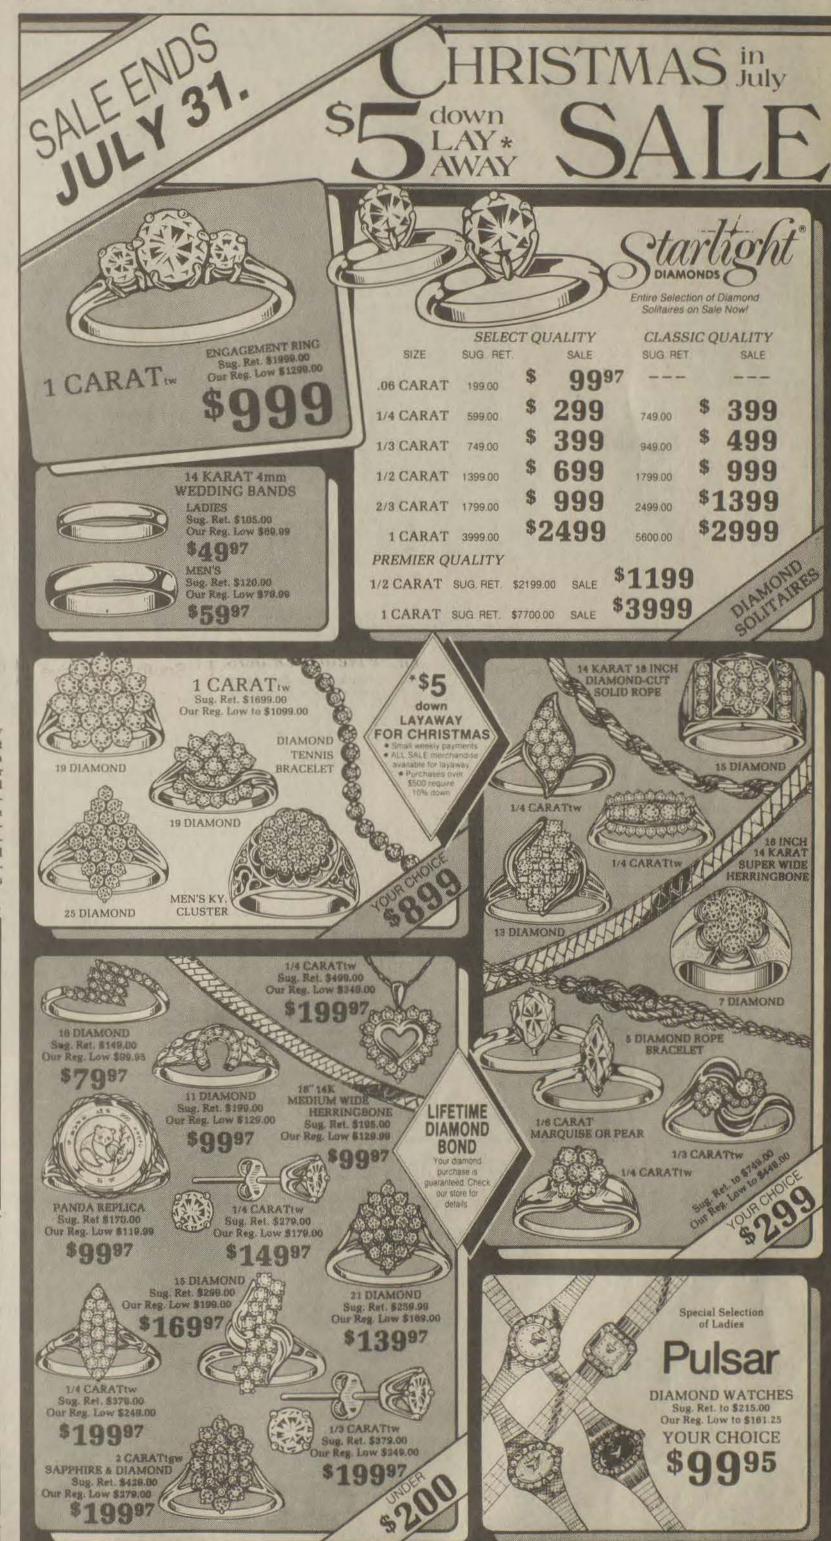

udys

Out Goes!

Final Clear Out

All Summer Clothing

RED TAGGED AND MARKED DOWN

SWIMSUITS • SKIRTS • BLOUSES • KNIT TOPS • SHORTS • KNEEKNOCKERS • TANK TOPS • SWEATERS • 2 PC. SETS

• PANTS • KNIT TOPS • ALL MADRAS PLAIDS, SHORTS & TOPS

Devon Cos Cob 50%-75% off

1- & 2-Pc. Better Swimsuits \$9.99

Sweater Knit Dresses Reg. \$36.00 \$099 save

2-Piece

Dresses \$36.00 to \$40.00

Save 75%

Cotton Plaid

2-Piece

Lots & Lots Acid Wash Jeans \$6.99 to \$19.99

Highland Plaza, Prestonsburg Hours: Monday-Saturday, 10-8; Sunday, 1-6 886-9440