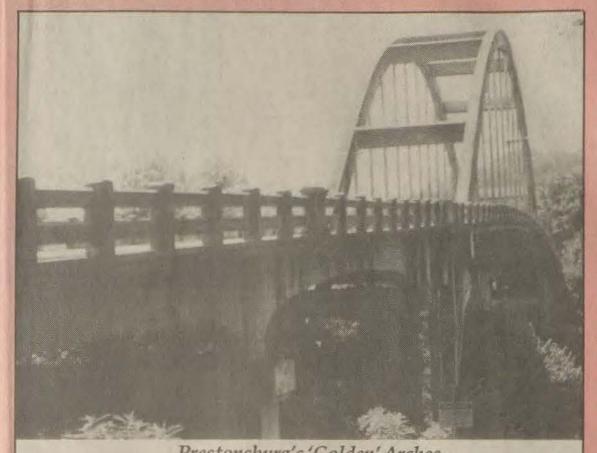

# West Prestonsburg Bridge Face Lift Planned

Prestonsburg's 'Golden' Arches

The 1928-vintage bridge, linking Prestonsburg and West Prestonsburg, will soon be spruced up for pedestrian traffic after the span has set idle for 10 years. Clean up, fix up, light up, all are on the city's agenda for opening the bridge in about three months, according to Mayor Ann Latta. The classiclooking bridge, recently added to the National Register of Historic Places, is featured on much of the city's promotional materials.

mayoral office.

Walkers, runners and bicyclists will have a more pleasant and scenic alternative route if plans materialize torenovate the old West Prestonsburg bridge within the next three months.

Recently listed on the National Register of Historic Places, the bridge is to be "renovated, beautified and reopened as a pedestrian-bicycle walkway," according to Prestonsburg Mayor Ann Latta.

The arched structure, built 61 years ago, was closed by the state in 1979. Latta said she requested that the state highway department assist her in determining if the bridge was safe for pedestrian traffic.

The department, no longer responsible for the bridge since turning it over to the city, lent State Engineer James D. Wood to help with the inspection. His report, Latta said, stated that the bridge "can safely sustain limited pedestrian traffic for an in-

definite time without major renova-

Wood also recommended several improvements that would insure public safety, including the placement of permanent barricades to prevent vehicles, other than bicycles, from entering the bridgeway. Latta suggested putting concrete planters at both ends of the bridge.

Other improvements recommended by Wood include resurfacing the approaches to the bridge, removing an unused utility pipe on the sidewalk, repair of the steel supports under the floor of the bridge to prevent deterioration and trimming of trees and brush around the bridge.

Also recommended was the erection of a chain link fence inside the bridge handrails to limit pedestrian

access to the sides of the bridge.

Latta said that the city will also

See BRIDGE, Page 2

# Bridge

(Continued from Page 1)

explore the placement of permanent ghts to outline the arch span, a sug gestion made last year by Councilman Adrian Blackburn. She added she has asked CSX Transportation to paint the rail underpass on the West Prestonsburg side of the bridge.

The historic bridge, once a part of US 23, is featured on city stationery and promotional publications. Spanning the Levisa Fork of the Big Sandy River between West Prestonsburg and Arnold Avenue, the bridge can be seen from the Combs bridge entrance to the city on present US 23.

"The bridge's reopening will provide a functional as well as beautiful asset to the City of Prestonsburg," the mayor said.