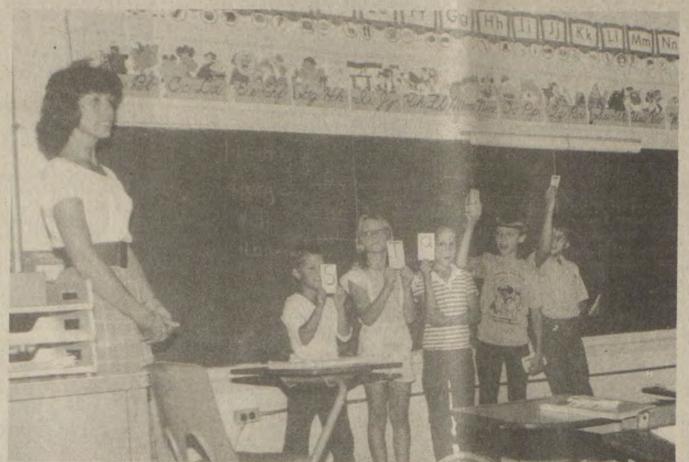

THE FIRST DAY OF SCHOOL found these third graders getting right back into the swing of things as their teacher, Carol Daniels, directed them.

**Board Member Role** 

The role of a school board

member will be addressed here