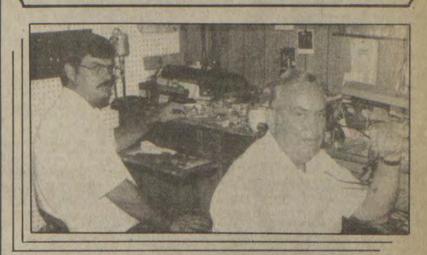

#### **Church Honors Retired Teachers**

Members of the Cow Creek Free Will Baptist Church held a dinner and program in the cafeteria there, recently, honoring Floyd County Retired Teachers. Following these events, pictures were made. The above photograph shows from left, Mrs. May K. Roberts and Mrs. Norma S. Stepp, former presidents, F.C.R.T., present officers, Mrs. Danese Amburgey, president, Miss Ruby Akers, past vice president, and Mrs. Carlos Haywood, second vice president. Kneeling is the Rev. David Garrett, pastor of the host church