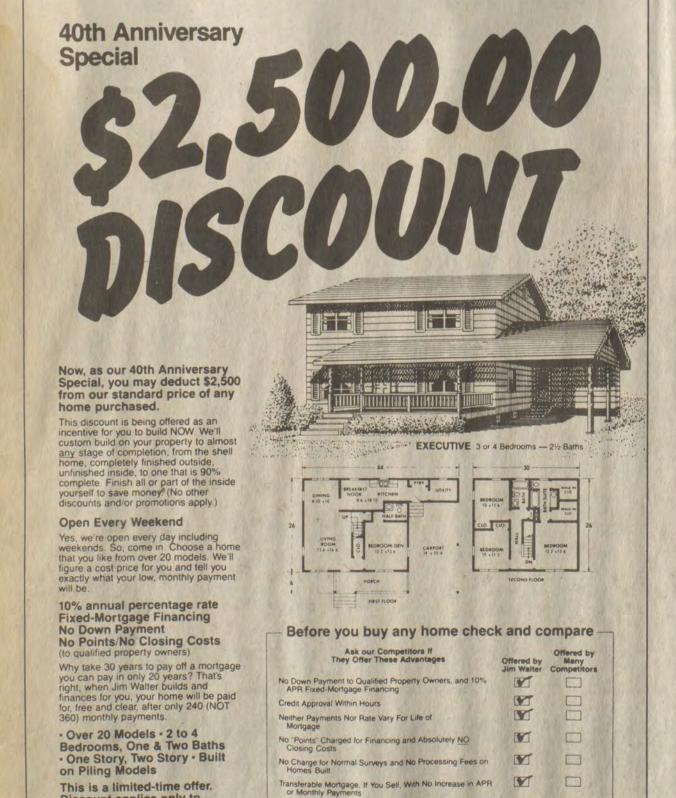

ow, I don't think I'd trade them for anybody."

The expanded 10-bed Emergency Room at Highlands is staffed 24-hours a day, seven days a week by qualified physicians and nurses who bring their skills to bear on each patient's immediate medical needs. But those needs can be quite different. That's why Highlands has four specialty rooms for treating cardiac, trauma, fracture and prenatal emergencies.

It just makes sense to know where to turn in any emergency-before it happens. And at Highlands, you'll find one of the most sophisticated emergency care facilities in Eastern Kentucky, staffed with competent, caring medical professionals...who know how to be a friend when you need one.

U.S. Rt. 23 between Prestonsburg

and Paintsville, Kentucky

886-8511 (Prestonsburg)

789-6548 (Paintsville)





Discount applies only to

homes sold for immediate

Call Toll Free 1-800-4-WALTER (1-800-492-5837) for free brochure, or visit our display park

SOUTH POINT, OH

Finance An Unfinished Home So You Can Finish Part of The Inside Yourself To Save Money

U.S. Rt. 52 (Macedonia Rd.)

#### **Electronics Program** At Mayo Gets Grant

Mayo State Vocational-Technical School has received a grant for \$49,037 to implement computer repair as a component of the Electronics Technology Program. This funding is a portion of the Carl D. Perkins Vocational Education Act that is designated to be used to purchase modern equipment to improve programs.

In addition to computer repair, other important parts of the Electronics Program include fiber optics, microwave technology, digital circuits. VCR repair, an