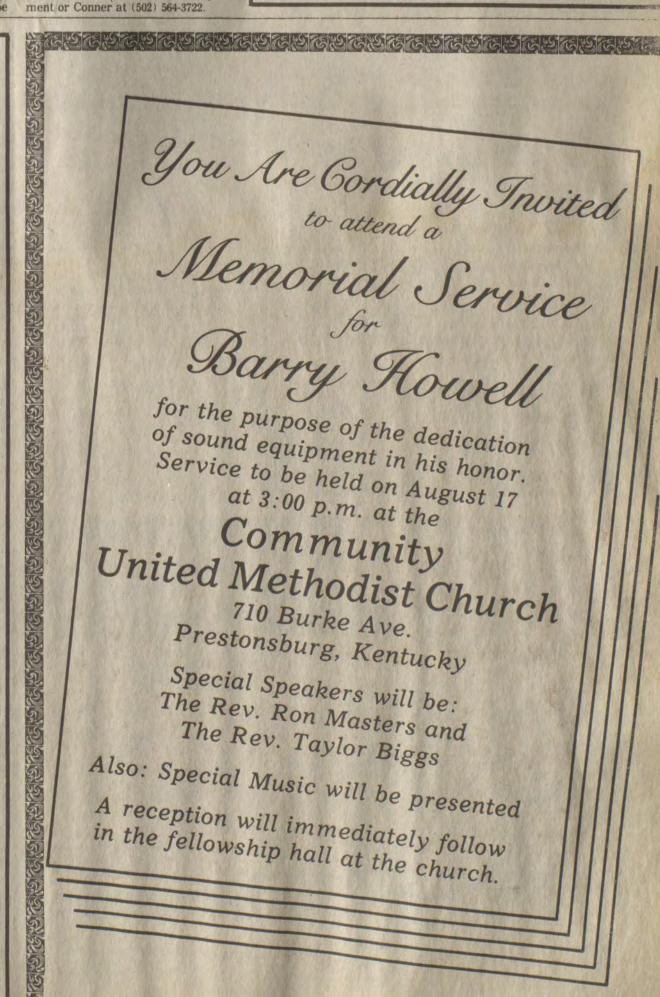

|         |



#### S50.00 REWARD

For information leading to arrest of persons who stole an all-white, left-handed Jennings Compound Bow in a green bowcase.

Call 886-2741 or 886-1465

Personal message to thief who works Riverside Drive-Come on back son, we've got something else for you!"

# **CALICO CORNER NURSERY SCHOOL** For children aged 3-5 CALICO CATE -ANNOUNCES-REGISTRATION Tuesday, Aug. 26-7 p.m.

**PHONE 886-8796** 

For registration information.

# The Maytown Fall Festival will sponsor a

Beauty Pageant The Allen Central High School Gym

> AUGUST 29 at 7:00 P.M. Admisson: \$1.00

Entry Forms may be obtained by: WRITING: MAYTOWN FALL FESTIVAL P.O. BOX 57 LANGLEY, KY. 41645 OR BY CALLING: 285-9078, 285-9359, 285-9098

**ENTRY FEE: \$15.00** 

or 285-3743

# At The Nursery

# Firefighters Decr