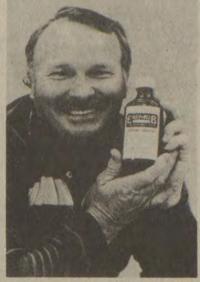

aints about sulfite use can contact the nearest health departAbout 7,100 individuals attended courses at the OSHA Training Institute at Des Plaines, III. (a Chicago suburb) during the 1985 fiscal year, according to the Labor Department's annual report. Participants included personnel from the Labor Department's Occupational Safety and Health Administration, state governments, other federal agencies and the private sector.

ANNOUNCE BIRTH

Wayne and Peggy Bentley Stephens, of Wayland, announce the birth of their daughter, Tiffany Omegan, born July 2 at the Central Baptist Hospital in Lexington.

Paternal grandparents are Mr. and Mrs. Tirous Stephens, of London, and maternal grandparents are Mr. and Mrs. Boone Bentley, of Wayland.

#### NATIVE GEORGIAN "REDISCOVERS PROVEN ARTHRITIS FORMULA



The pain of arthritis prompted an Omega, Ga., man to try an old home remedy formula. Frank Clark, a painter, suffered from arthritis pain in his left shoulder, making it almost impossible for him to work. When he ran across the formula, he obtained the ingredients and mixed up a batch. "I tried it that night and within fifteen minutes I began to feel the pain ease," stated Clark. He said that in the next six months, he used only 16 ounces of the remedy and has

thritis pain since.

He took samples to his family doctor, who asked for more in a couple of days.

Clark then began a campaign to make the pain reliever, which he had named "Easy-Rub", available to the consumer.

hardly been bothered with ar-

Clark consulted doctors, pharmaceutical companies, attorneys, and other professionals o