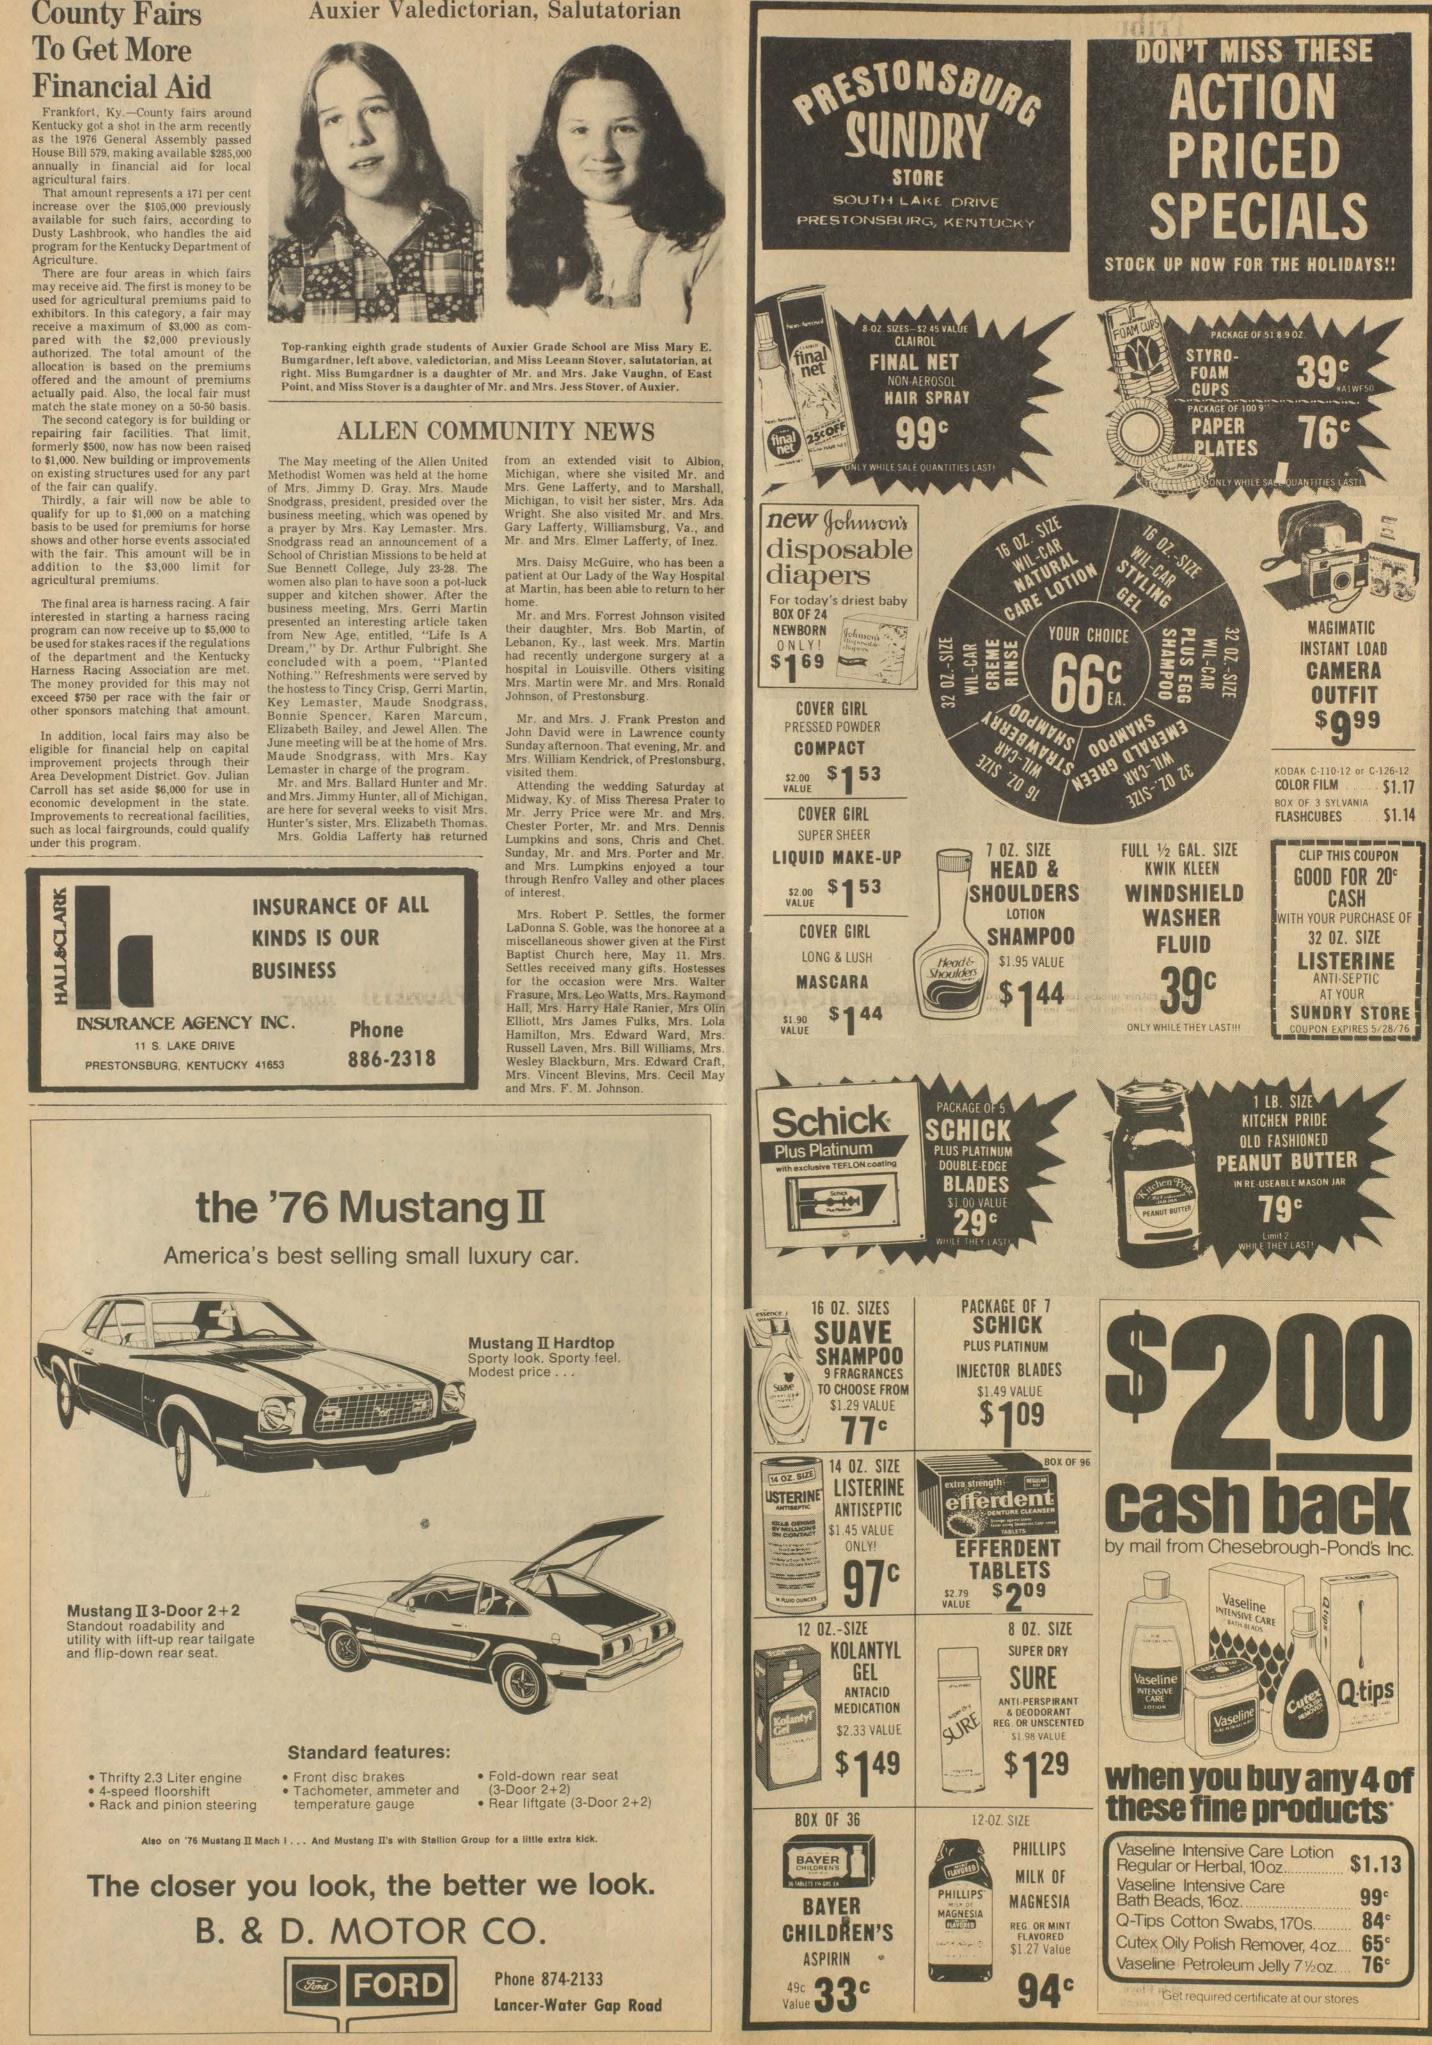

Mrs. Martha Harmon Baldridge, great-great-great-niece of Mathias Harmon, frontiersman and founder of Harmon's Station at what is now known as Blockhouse Bottom, observed her 90th birthday at her home in Waverly, O., Thursday, April 29.

In addition to visits from friends and family members, she received many gifts and cards. In the evening, a quiet family dinner was held.

A daughter of Henry and Susan Spradlin Harmon, she is the last surviving member of her family and spent the first 60 years of her life in this area.

Mrs. Baldridge and her husband, Lewis Baldridge, lived at Bonanza where they reared their family, a daughter,

Until recently, Mrs. Baldridge took part in social activities, sewing and gardening.

She is a member of the Waverly Grace United Methodist Church, the T.K.T. Sunday School class, is affiliated with the Waverly Rebekah Lodge No. 467, Pike County Democratic Women's club and the Up 'n Atom Club.