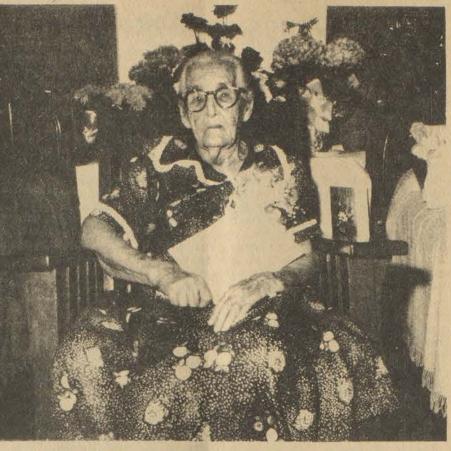

Mrs. Martha Harmon Baldridge, great-great-great-niece of Mathias Harmon, frontiersman and founder of Harmon's Station at what is now known as Blockhouse Bottom, observed her 90th birthday at her home in Waverly, O., Thursday, April 29.

In addition to visits from friends and family members, she received many gifts and cards. In the evening, a quiet family dinner was held.

A daughter of Henry and Susan Spradlin Harmon, she is the last surviving member of her family and spent the first 60 years of her life in this area.

Mrs. Baldridge and her husband, Lewis Baldridge, lived at Bonanza where they reared their family, a daughter,

# FREE

FREE-300 mile delivery. We furnish the blocks and set up on your foundation. Payments to suit your needs.

> **Open After Church On Sunday For Your Inspection**

1

CHEAP'S Flemingsburg, Ky. "A Division of Cheap's **Chevrolet Co.**" Only 60 minutes drive **From Downtown Lexington**  Mrs. Thelma Ruth Davis, with whom she has made her home in Waverly for the past 30 years, a son, Arthur Baldridge, of Lexington. She also has two stepsons, 12 grandchildren, 21 great-grandchildren, four step-grandchildren, 14 step-greatgrandchildren and six step-great-greatgrandchildren.

Until recently, Mrs. Baldridge took part in social activities, sewing and gardening.

She is a member of the Waverly Grace United Methodist Church, the T.K.T. Sunday School class, is affiliated with the Waverly Rebekah Lodge No. 467, Pike County Democratic Women's club and the Up 'n Atom Club.