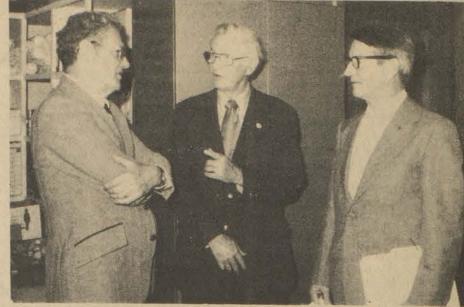

BEVINSVILLE-Roger Johnson, AB LIGON-Anita L. Meade, AB. TEABERRY-Garry Newsome, AAS. HUEYSVILLE-Kirstina Shepherd, AB

DEMA-Pattie J. Slone, AAS.

Section One, Page Five

Speaker at Optometrists' Congress

Congressman Carroll Hubbard, of Kentucky's First Congressional District, was the featured speaker at the Kentucky Optometric Association's 74th annual congress held recently at Ft. Mitchell, Kentucky. Shown with Congressman Hubbard (left) is Dr. Hal E. Midkiff, of Prestonsburg.