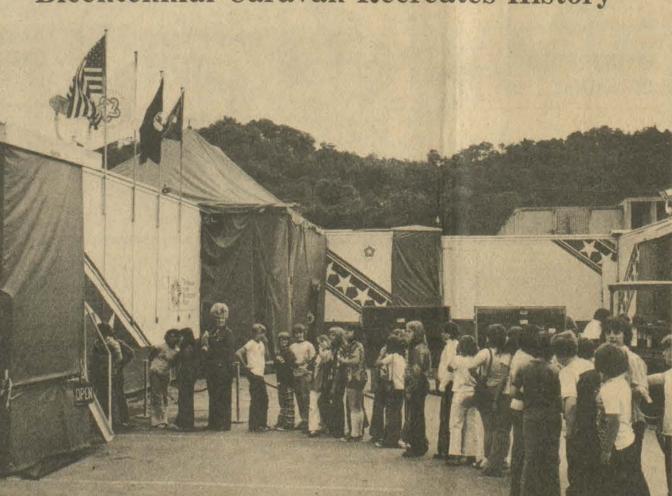

"As most people who are acquainted with me know, I have never made any money as county judge. I decided that if I

**Bicentennial Caravan Recreates History** 

During the one-day visit here of "Tennessee Valley Bicentennial South," hundreds of school children as well as a large number of other area residents were able to "walk back in time" and see the recreation of history as it took place in the South. Consisting of five exhibit trailers which were parked for the day in the municipal parking lot, the caravan, sponsored by the Tennessee Valley Authority and the Kentucky Army National Guard, featured displays of Indian artifacts, exhibits, slide presentations and sound effects depicting different periods of American history in the South. The caravan was sponsored locally by the Bicentennial committee of the Prestonsburg Chamber of Commerce