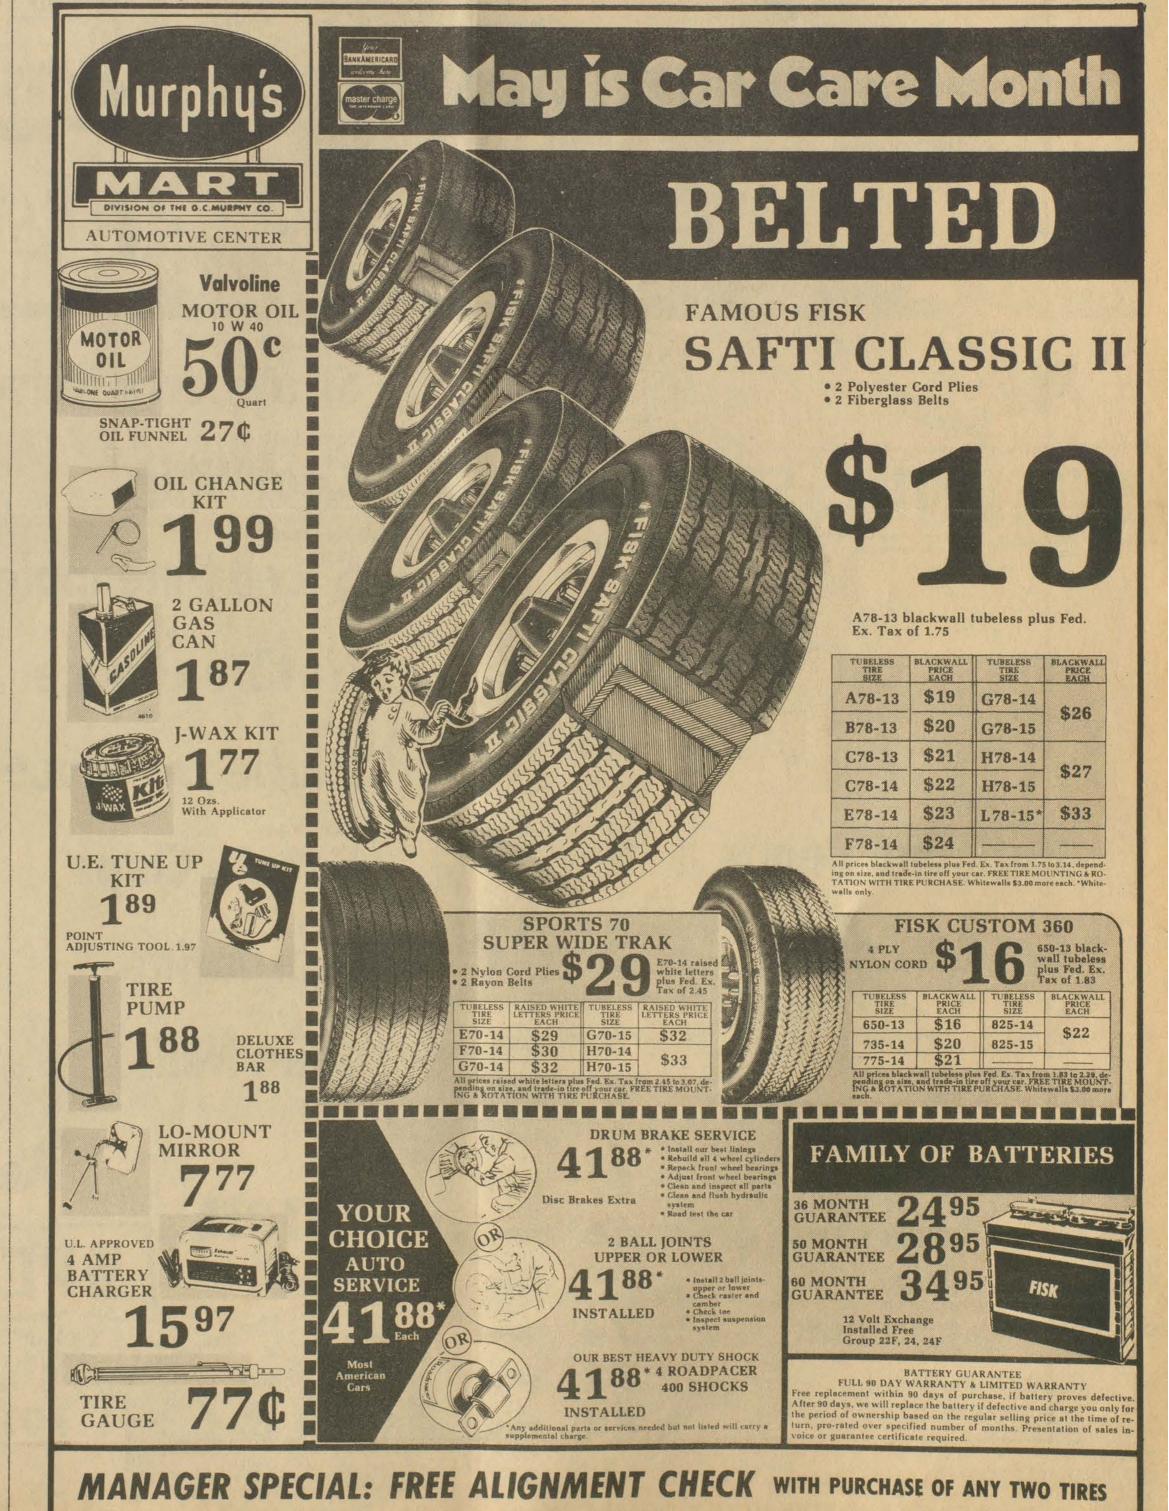

red in gray cases swinging from twigs on shrubbery, hatch out and the larvae start eating. It is at this active stage that sevin or malathion should be applied. And for what it may be worth, some say that bagworms make the finest sunfish bait in the country-even better than field crickets. Some other things to do in May besides dancing around the Maypole, going fishing, and planting vegetables include mowing the grass when it needs it and pruning Deutzia, Spirea, Forsythia, Weigela and other spring blooming shrubs (take out one-fifth of the old stems at ground level is the advice of horticulturists). Also set out bulbs and tubers like dahlias, canna lilies and gladiolus. Sow seeds of marigold, cosmos, zinna, coxcomb and annual phlox. May is a great and good month; don't fail to enjoy it.



Size 8.00-16.5 6 Ply Truck Tires From As Low As \$35.97 Ea. Plus F.E.T.

Section Two, Page Ten



€.

,4

1

.

The Floyd County Times

Section Three, Page One



RATES



Permanent hair removal without any skin damage. Safe and painless. Open Monday, Tuesday, Friday and Saturday, 9 a.m.-2 p.m., located on College Street beside the bridge. Call collect 789-8676 for appointment. 9-3-tf.

- CUSTOM-MADE drapes and matching bedspreads, by R. W. Norman and McCanless. Measured to fit. BEN FRANKLIN STORE, phone 886-2169, or Sally Goebel, phone 886-2657. 5-16-tf.
- FOR SALE-PIPER 140. 300 hours toward major. Call 886-6936, Gene Wright. 3-10-tf.
- WATCH REPAIR-If you want the best job, bring watch repairs and jewelry repairs to WRIGHT BROS. JEWELERS.
- FOR SALE-Office machines, office supplies, o