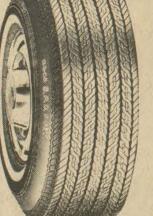

BEVINSVILLE-Roger Johnson, AB LIGON-Anita L. Meade, AB. TEABERRY-Garry Newsome, AAS. HUEYSVILLE-Kirstina Shepherd, AB

DEMA-Pattie J. Slone, AAS.

Section One, Page Five

Speaker at Optometrists' Congress

Congressman Carroll Hubbard, of Kentucky's First Congressional District, was the featured speaker at the Kentucky Optometric Association's 74th annual congress held recently at Ft. Mitchell, Kentucky. Shown with Congressman Hubbard (left) is Dr. Hal E. Midkiff, of Prestonsburg.