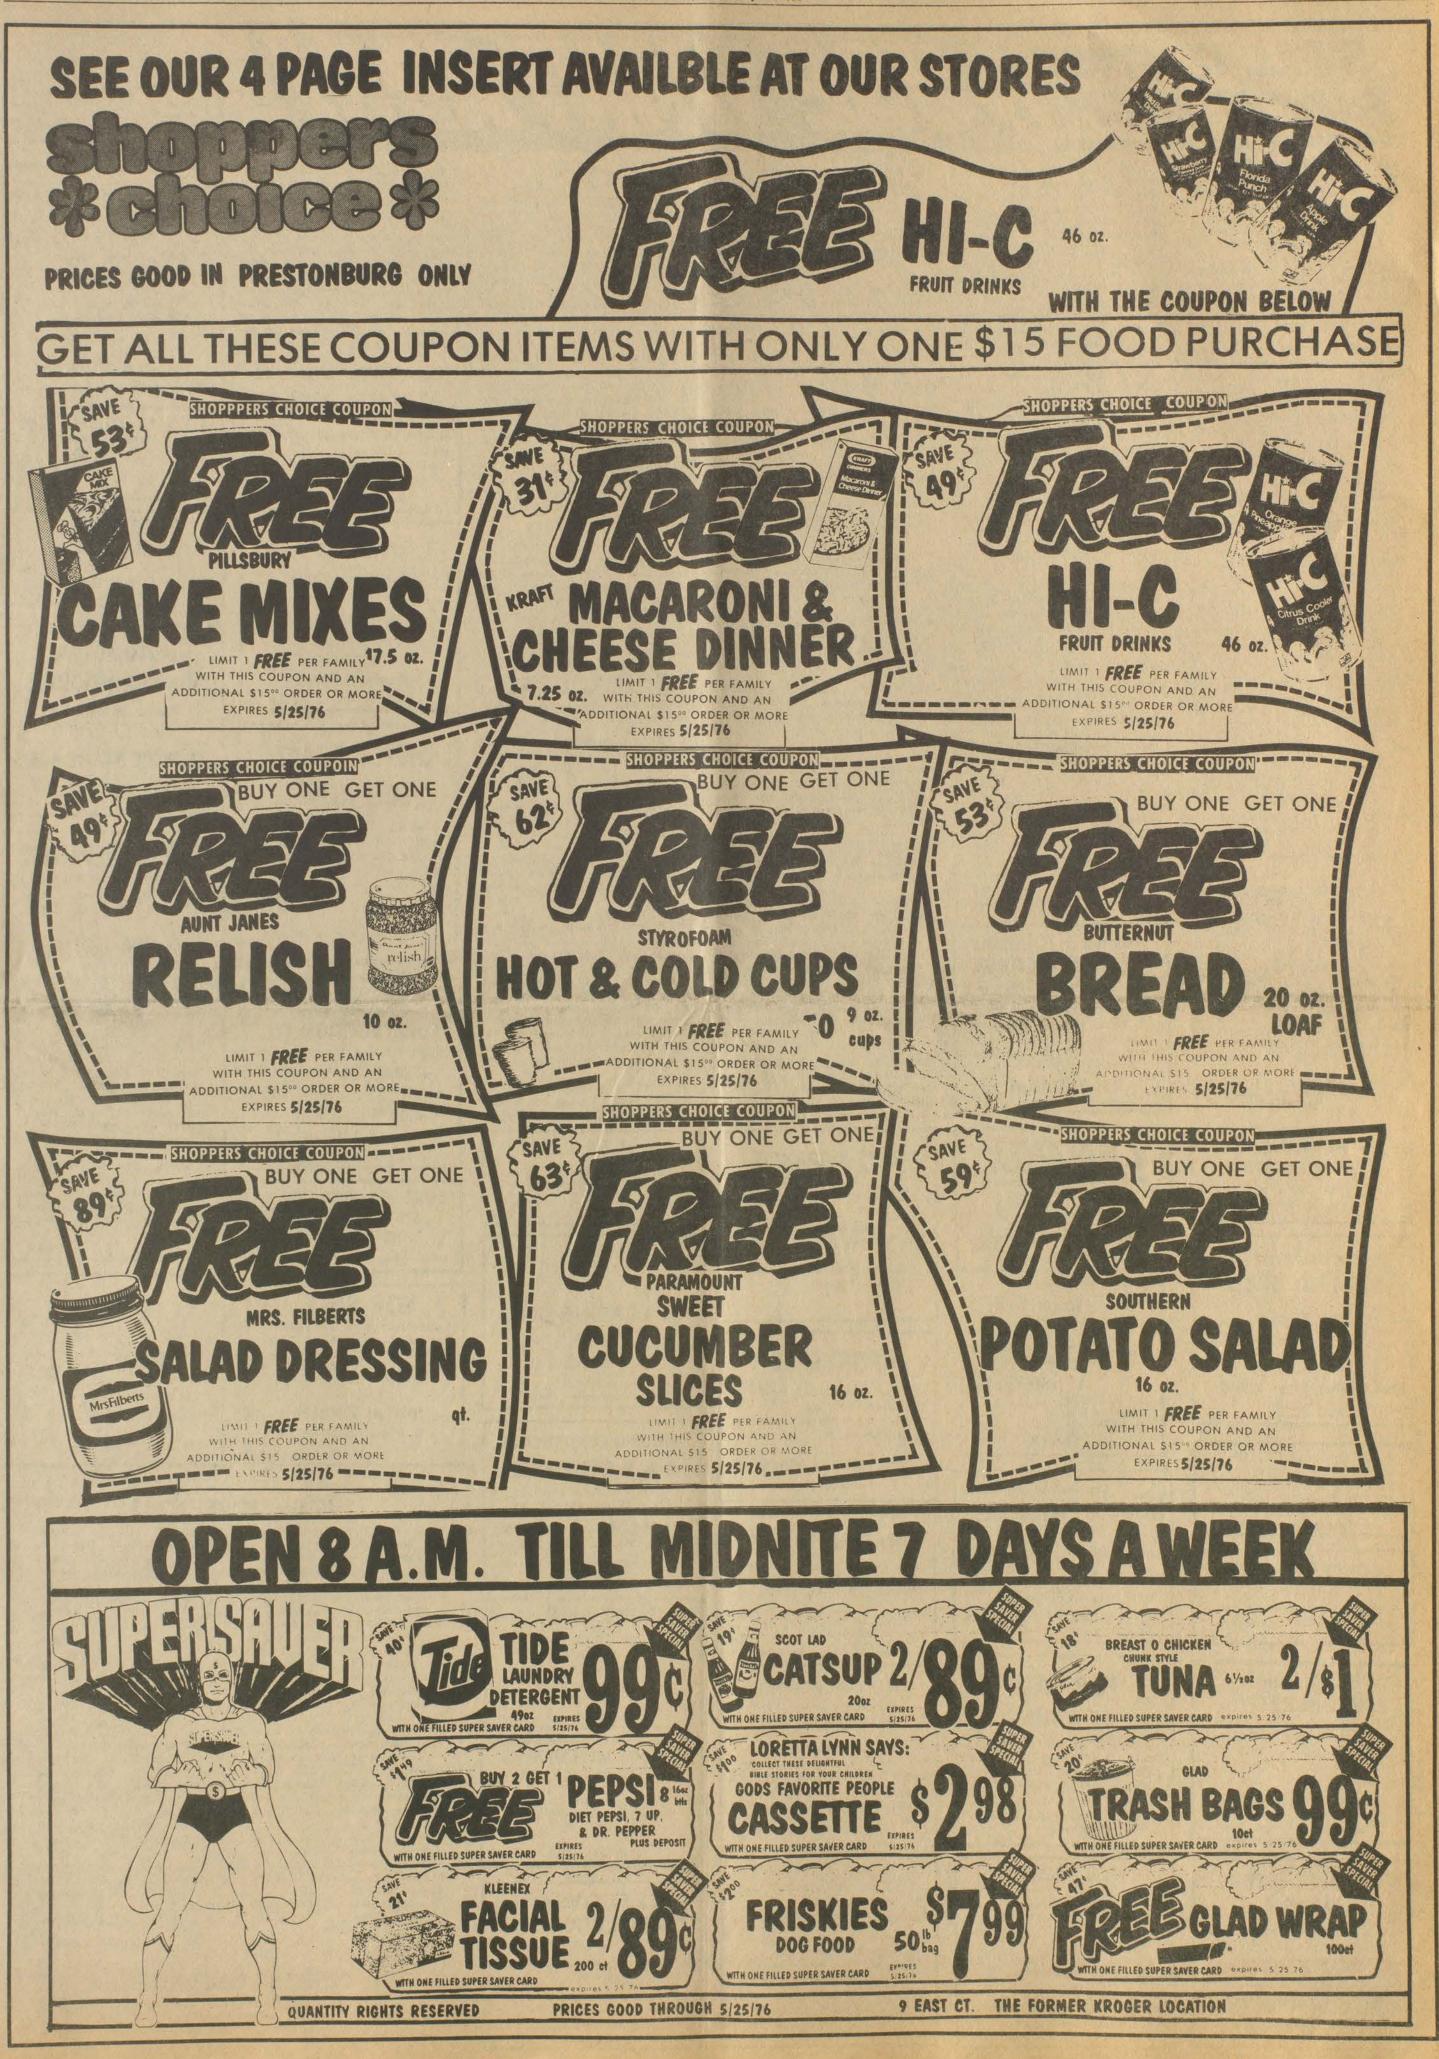

d for what it may be worth, some say that bagworms make the finest sunfish bait in the country-even better than field crickets. Some other things to do in May besides dancing around the Maypole, going fishing, and planting vegetables include mowing the grass when it needs it and pruning Deutzia, Spirea, Forsythia, Weigela and other spring blooming shrubs (take out one-fifth of the old stems at ground level is the advice of horticulturists). Also set out bulbs and tubers like dahlias, canna lilies and gladiolus. Sow seeds of marigold, cosmos, zinna, coxcomb and annual phlox. May is a great and good month; don't fail to enjoy it.



Size 8.00-16.5 6 Ply Truck Tires From As Low As \$35.97 Ea. Plus F.E.T.

Section Two, Page Ten



€.

,4

1

.

The Floyd County Times

Section Three, Page One



RATES



Permanent hair removal without any skin damage. Safe and painless. Open Monday, Tuesday, Friday and Saturday, 9 a.m.-2 p.m., located on College Street beside the bridge. Call collect 789-8676 for appointment. 9-3-tf.

- CUSTOM-MADE drapes and matching bedspreads, by R. W. Norman and McCanless. Measured to fit. BEN FRANKLIN STORE, phone 886-2169, or Sally Goebel, phone 886-2657. 5-16-tf.
- FOR SALE-PIPER 140. 300 hours toward major. Call 886-6936, Gene Wright. 3-10-tf.
- WATCH REPAIR-If you want the best job, bring watch repairs and jewelry repairs to WRIGHT BROS. JEWELERS.
- FOR SALE-Office machines, office supplies, office furniture (new and used). Service on all makes of office machines. Phone or write BERT BIBEE, HOME OFFICE SUPPLY CO., phone 336-5711, Hazard, Ky.
- CUSTOM DR