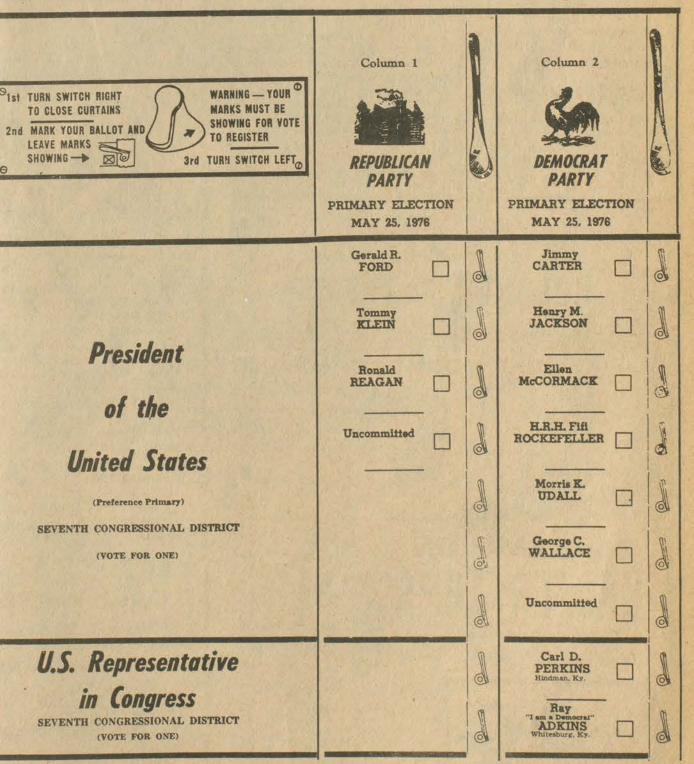

# **Ballot Offers Voters Choice For President**

Kentucky voters will for the first time in the history of the state have an opportunity at next Tuesday's primary election to register their preference for the Democratic and Republican nominees for President.

And the unprecedented political situation isn't causing any excitement. In fact, leaders of both parties and supporters of the candidates are concerned about the apparent apathy of voters.

Besides the Presidential candidates to be voted for, names of two Democratic candidates for the Seventh district Congressional post-incumbent Carl D. Perkins and Ray "I am a Democrat" Adkins-appear on the ballot. The fact that most Democrats have the feeling that Adkins is no threat to Carl Perkins is another factor that could preclude a heavy turnout of Democratic voters.

On the Republican side of the ballot will appear the names of President Ford, Tommy Klein and Ronald Reagan.

On the Democratic ballot are the names of Jimmy Carter, Henry M. Jackson, Ellen McCormack, H. R. H. Fifi Rockefeller, Morris K. Udall and George C. Wallace.

The ballot for each party has a square for an "Uncommitted" vote.

Although his name appears on the ballot, Senator Jackson is no longer an active candidate. Carter is considered the odds-on favorite to win in Kentucky. The struggle for delegates between President Ford and Ronald Reagan will perhaps engender most heat in the state. The pre-primary campaign has brought both to Kentucky. Carter and Wallace have visited briefly in the state.