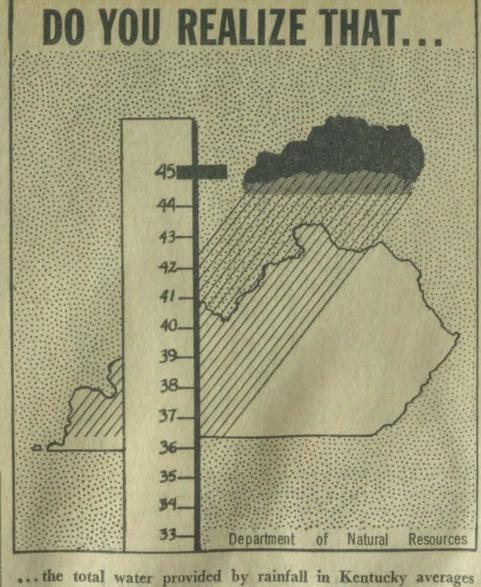

d fly in the weeds is frightening. made life on the mountain un- But it usually hisses once or hogs and other wild animals. snows began to melt they were bearable for the big snake. And twice and then stops. This whir- In those days, the farmers out rooting in the leaves for thousands of chiggers eating on ring hiss kept going on. Some- saved their corn by turning the acorns, which were sweethim didn't help his disposition. times it sounded as if nearby; their hogs out to fatten on the ened by the winter freeze.

ing and, cheeping with terror, partly digested, rolled out. they dived for their burrows. Three days later, we found his friend in all that big mountain, snake!

den movement in the weeds at the pups was found dead and the boar. the brookside caught his watch- other almost died.



about 45 inches per year, a total of 32.5 trillion gallons?

# NATURE TRAILS

By RUFUS M. REED

in 1927. This boar was four fat. or five feet long. He had two

mountain razorbacks gone ears of the sows before turn-

there were large forests of a swaller fork in the right. a bounteous crop of acorns wild hogs holed up in dens plenty of beechnuts for the caves, but just as soon as the The sandstone under which he then again it seemed faint and mast — the acorns and beechlived was like an oven in the hot faraway. We began to look care- nuts. And most of these hogs from our hills, never to come sun and the snake knew he had fully. We found the big snake went as wild as bucks. Many back. The cutting away of to find water to cool his side coiled in the water. He was so of them strayed far into