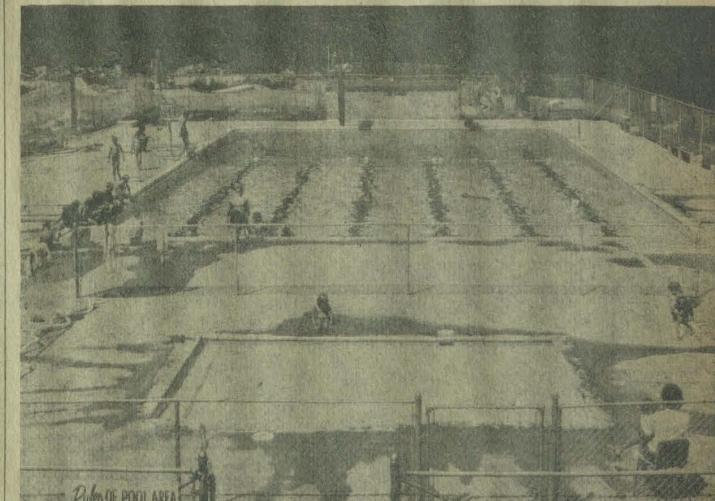

theatre begin at 8:30 p.m.

READY FOR THE HEAT WAVE: The recently completed Junior Olympic swimming pool at Prestonsburg's city park. Wading pool for smaller children is in foreground.