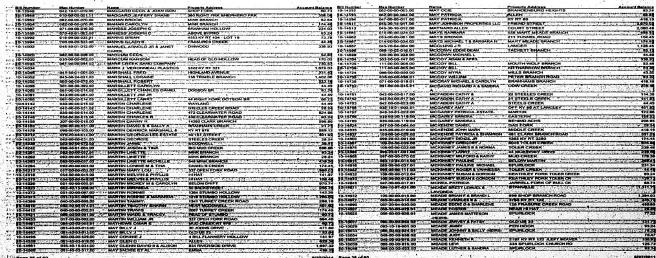

ORRY DOLGCAS HALL LORRY DOLGCAS TRAIL 'OBA D'X REFINETH N HALL MARGARET HALL MARGARET 10-6791 10-6602 10-6602 80-6605 110 00 00 024 0 110 05 00 024 0 093 20 01 037 0 051 20 06 015 0 108 00 00 005 0 131 PIEGON ROOST BRANCI BRANHAUS CREEK 888 CONN STREET 24 CEPT BLAVER CREEK RO TOLER CR 182.61 174.8 223.18 228 BARN BRANCH 10-880 TOLER CR 173 HALL BRANCH RT 979 3 BRANHAMS CREEK MINK BR GREEN HALL BR 141.97 33.24 0.0050 110-00-00-019.0 ing manufacture by 10.9800 084-20-02-003-00 HALL MARY & CARPOLL Page 21 of 60 . ég 1.,



12. 14

CU.L. 19-02-920

200

.

V.S.

-0



datadasio nine net . ....

in

# THE FLOYD COUNTY TIMES NOTICE OF DELINQUENT TAXES

¥ 14 4

1473-11211年1月

No. Y. C.

28.24

1.

4

# 2010 Delinquent Standard 2 Bills For Bills Greater Than The Minimum Bill Value Floyd County





datadesigninc.net

Page 41 of 60

4

20.1

Sugar Sugar

3

728 64

64 85

141.97 65.70 .85.12 304.49 174.45 1.250.45

125.75

44.49 200.05 148.99 125.73

NOTICE OF DELINQUENT TAXES

# 2010 Delinquent Standard 2 Bills For Bills Greater Than The Minimum Bill Value Floyd County



| 15647 Map Number