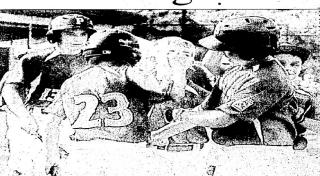

# P'BURG **ALL-STARS**

The Prestonsburg All-Stars defeated Phelps and Morgan County during their first two games. In the District Seven Tournament.

photos by Jam

Above: Ryan Slone eyed a pitch into the catcher's mitt for the Prestonsburg All-Stars.

Right: Reese Ison stood in at the plate for Prestonsburg dur-ing one of the tournament

photo by Jamie Howell PRESTONSBURG ALL-STAR BRYCE TUCKER prepared to send a pitch to the plate earli-er during a district tourna-ment matchup.