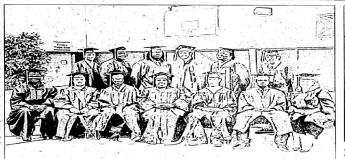

## A'S win Mud Creek PeeWee

TIMES STAFE REPORT

MUD CREEK - At the beginning of the season in early May, the Mud Creek PeeWee Athletics, also known as the A's, prevailed in the preseason tournament. The A's entered into the end-of-season tournament last week on June 28 and claimed another victory, win-ning the tournament. Coaches for the A's were Jerry Dwayne Tackett, Anthony Tackett and Alan Osborne. The team is pictured. Back row, left to right; Coach Jerry Tackett, first baseman Kimbra Akers, Coach Anthony Tackett, outfielder Brook Kidd and Coach Alan Osborne. Middle row: shortstop Kasie Johnson, second baseman Melonie Osborne, outfielder Scott Kidd, outfielder Hailey Howell, circle Gabby Johnson, third baseman Austin Tackett and rover Hannah Hall. Scated; Outfielder Kassidy Osborne, outfielder Brook Howell, rover Bryce Tackett, ott-fielder Casey Hall and outfielder Veil Clark.