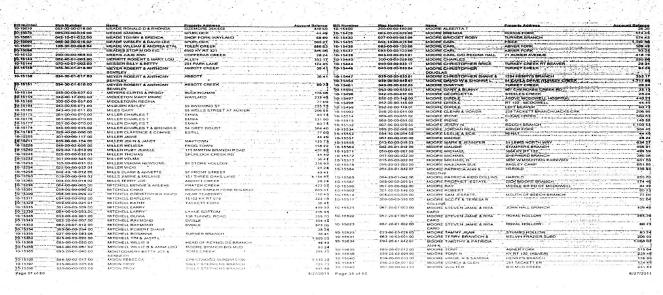

LER CR 182.61 174.8 223.18 228 BARN BRANCH 10-880 TOLER CR 173 HALL BRANCH RT 979 3 BRANHAMS CREEK MINK BR GREEN HALL BR 141.97 33.24 0.0050 110-00-00-019.0 ing manufacture by 10.9800 084-20-02-003-00 HALL MARY & CARPOLL Page 21 of 60 . ég 1.,



12. 14

CU.L. 19-02-920

200

.

V.S.

-0



datadasio nine net . ....

in

# THE FLOYD COUNTY TIMES NOTICE OF DELINQUENT TAXES

¥ 14 4

1473-11211年1月

No. Y. C.

28.24

1.

4

# 2010 Delinquent Standard 2 Bills For Bills Greater Than The Minimum Bill Value Floyd County





datadesigninc.net

Page 41 of 60

4

20.1

Sugar Sugar

3

728 64

64 85

141.97 65.70 .85.12 304.49 174.45 1.250.45

125.75

44.49 200.05 148.99 125.73

NOTICE OF DELINQUENT TAXES

# 2010 Delinquent Standard 2 Bills For Bills Greater Than The Minimum Bill Value Floyd County



| 15647 Map Number                                                                                                                                                                                                                                                                                                                                                                                                                                                                                                                                                                                                                                                                                    | Name                                                               | Property Address