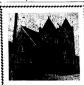

# Our Historic Heritage

A Pictorial Review of East Kentucky

(No. 263 in a Series)

Early Menifee County Courthouse

This picture of an old Menifee county courthouse at Frenchburg, Ky., was taken in 1907. It preceded the present courthouse which was built in 1928.

Identified in the photograph are several persons, who became prominent regionally or state-wide. Shown, are Samuel Williams, young son of Mr. and Mrs. Squire N. Williams, Judge J. F. Osborne, James H. Williams (father of Squire N. Williams). Bob Hovermale, John Craig, Judge T. L. Caudel, and Lafe Sexton.