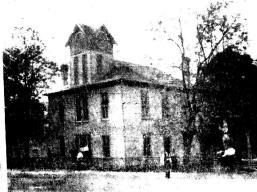

# Our Historic Heritage

A Pictorial Review of East Kentucky

(No. 263 in a Series)

Early Menifee County Courthouse

This picture of an old Menifee county courthouse at Frenchburg, Ky., was taken in 1907. It preceded the present courthouse which was built in 1928.

Identified in the photograph are several persons, who became prominent regionally or state-wide. Shown, are Samuel Williams, young son of Mr. and Mrs. Squire N. Williams, Judge J. F. Osborne, James H. Williams (father of Squire N. Williams). Bob Hovermale, John Craig, Judge T. L. Caudel, and Lafe Sexton.