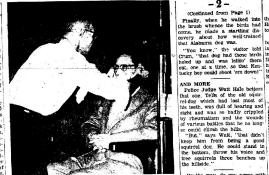

Phone 886-2555 or 886-3081

HAS SIGHT RESTORED—Dr. H. E. Midkiff, Prestonsburg optometrist, fits glasses Monday for Tommy Vinson, former Wayland miner, who had his sight restored by surgery at Louisville, November 8. Surgery was sponsored by the Prestonsburg Lions Club through the facilities of Kentucky Lions Eye Foundation. Vinson was partially blind for 10 years, totally so one year preceding the operation.