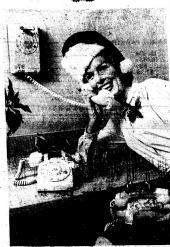

Phone 886-2555 or 886-3081

HAS SIGHT RESTORED—Dr. H. E. Midkiff, Prestonsburg optometrist, fits glasses Monday for Tommy Vinson, former Wayland miner, who had his sight restored by surgery at Louisville, November 8. Surgery was sponsored by the Prestonsburg Lions Club through the facilities of Kentucky Lions Eye Foundation. Vinson was partially blind for 10 years, totally so one year preceding the operation.