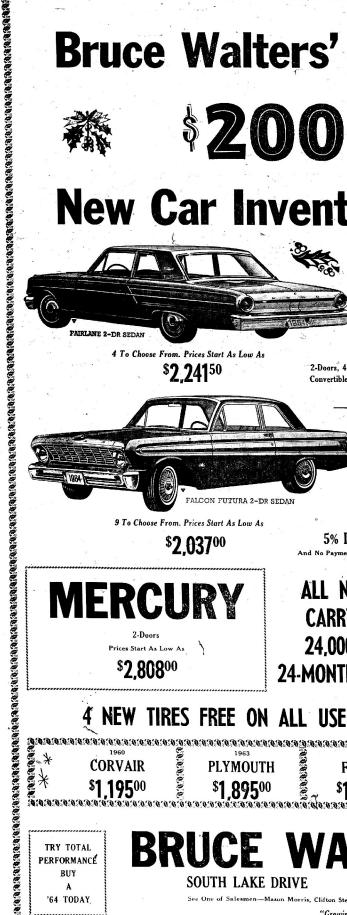

# **Bruce Walters' Year-End Sale!!**

\$200,000

# **New Car Inventory Will Be Sold**

\$2,24150

2-Doors, 4-Doors, Hardtops. Convertibles, Station Wagons

\$2.03700

5% INTEREST

For The Man Who Has Everything \$4.57800

# MERCURY

\$2.80800

**ALL NEW CARS** CARRY FORD'S 24,000-MILE or 24-MONTH WARRANTY

**\$2.115**00

#### SELLING FOR \$500 or MORE!

**CORVAIR** \$1,19500

**PLYMOUTH** \$1.89500

**FALCON** \$1,09500

**FORD** \$1.39500 CHEVROLET

PERFORMANCÉ BUY

64 TODAY

# BRUCE WALTERS

PRESTONSBURG. KY.