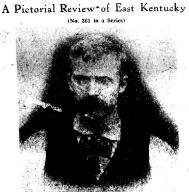

HINDMAN LAND AUCTION CO.

W R. Smith, Manager

**Our Historic Heritage** 

Henry Hall Hanged At Pikeville

The second and last man hanged in the history of Pike County, Ky., was Henry Hall, who went to the gallows in 1894 for the murder of a brother in a card game at Elkhorn City. Hall was executed at the month of Ferguson's Creek, across the river and opposite the town of Pikeville.

Pike County's first hanging was that of Ellison (Cotton Top) Mounts who was executed in 1889 at French Hollow in North Pikeville for the murder of Allifair McCoy in the Hatfield-McCoy feud.

The First National Bank presents these pictures of our regional past in recognition of our historic heritage.