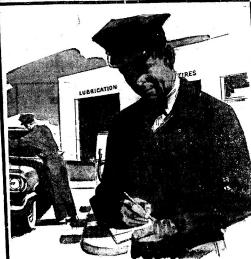

Phone 886-2555 or 886-3081

HAS SIGHT RESTORED—Dr. H. E. Midkiff, Prestonsburg optometrist, fits glasses Monday for Tommy Vinson, former Wayland miner, who had his sight restored by surgery at Louisville, November 8. Surgery was sponsored by the Prestonsburg Lions Club through the facilities of Kentucky Lions Eye Foundation. Vinson was partially blind for 10 years, totally so one year preceding the operation.