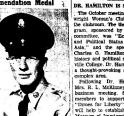

### Jarvey Newsome, 70, Of Beaver, Succumbs;

Jarvey Newsome, 70, of Beaver, ited Friday at home following an liness of three weeks. He was a

liness of three weeks. He was a farmer farme

Enthipsa.

Funeral services were held Sunday at the Teigherry Regular Baptist Church, the Reve Butter How-lia Milrord Adams, Arthur Hamilton, Jay Lee Hamilton, Charles Jones and Others Gificiating. Burial was made in the Neah Newsome cemery at Craynor under the direction of Hall Brothers Funeral Home.