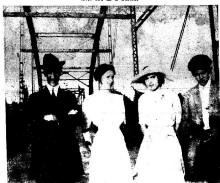

# Our Historic Heritage

A Pictorial Review of East Kentucky

Chief Justice Fred Vinson At Start of Career

Fred M. Vinson, Louisa native and distinguished attorney, brought honor to himself and his native Eastern Kentucky in a career that carried him to the highest judicial office in the gift of the nation. He served as Congressman and as an advisor to President Franklin D. Roosevelt.

He is shown here with a group of friends—shortly after he was graduated from law school. The picture was posed Oct. 20, 1913—at the Louisa toll bridge.

Left to right are Vinson, Marie Gearheart (Dixon), Emma Harris (Osborne) and Myers Coates.

The First National Bank presents these pictures in recognition of our historic heritage.

PRESTONSHING KENYICKY

STANDINGS All Games

FRIDAY'S SCHEDULE
\*Elkhorn City at Whitesburg
Newport at Hazard
Pantisville at Jenkins
Matewan, W. Va, ad Beifry
\*Prestonsburg at M. C. Napier