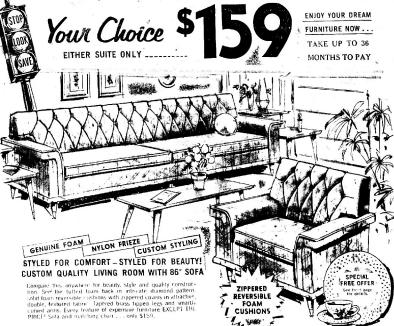

For Sale—Sweet point 4-PIECE SCULPTURED PICTURE FRAME BEDROOM IN GREY
MAHOGANY AND CAREFREE TOPS FRAME BEDROOM IN GREY Warnounce and beautiful to the law sale price! Smart, sleek styling most wanted by moderns . . and so practical too with the 6 coat heat and stratch-resistant high luster limits, Grey nathogram with a real deep glow fits right into any color arrangement, Includes Double Dresser, Mirror with tilt-support, Chest and stiding door Bookcase Bed. A thrilling group at a thrilling price...\$159. BEDROOM ONE LOW ENJOY YOUR DREAM

# Wm. ARROWOOD HARDWARE and FURNITURE

TWO LOCATIONS IN PRESTONSBURG TO SERVE YOU BETTER

COURT STREET, Phone 886-3085

SOUTH LAKE DRIVE, Phone 886-6211