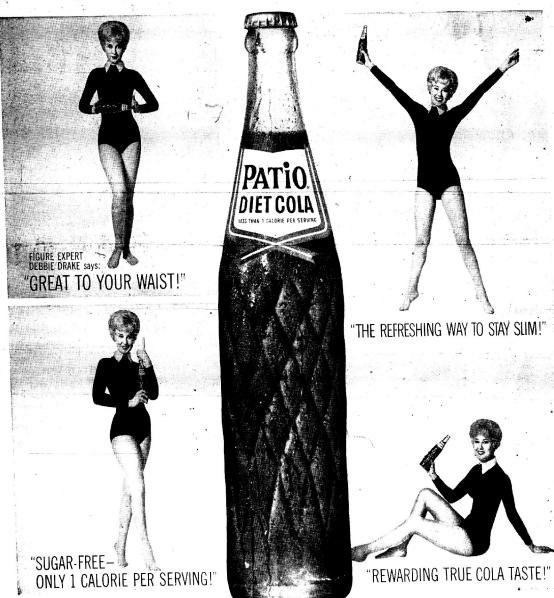

# **PEPSI-COLA COMPANY ANNOUNCES**

# New! A sugar-free cola with rewarding true cola taste!! PATIO DIET COLA

"Now you can satisfy that natural yearning for refreshment and still stay slim. New Patio Diet Cola contains only one calorie per serving. It's sugar-free, yet it tastes delicious. Gives you true cola taste because it's made with true cola ingredients by Pepsi-Cola Company. Try it today. It's the delicious, refreshing way to stay slim. Patio Diet Cola.