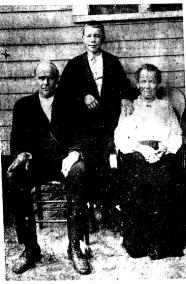

# Our Historic Heritage

A Pictorial Review of East Kentucky

(No. 252 in a Series)

Reverend Fair Allen

It was the dedicated local ministers of Eastern Kentucky who contributed greatly to the religious development of the region dur-ing the post-Civil War period. Many of them are remembered with respect and love by the people they served.

Shown here is the Rev. Fair Allen, Regular Baptist, minister of Floyd county half a century ago. With him in this photograph talen about 1898 are his wife, Mary Ann Prater Allen, and their son, Zeb Allen, who now resides to Ohio.

The First National Bank salu's the old ministers and recognizes the great work they accomplished.

PRESTONSBURG, KENTUCKY Member Federal Deposit Insurance Corp

have been organized in Floyd county with 15 additional clubs left to be organized. Of the clubs organized, seven have elected their officers for 1963-1964. In the past two weeks 35 4-H Clubs have been organized in Floyd coun-