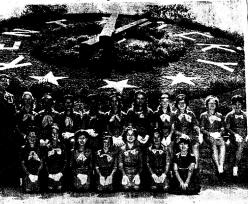

### NOTICE

On and after this date I will ot be responsible for any debt curred by anyone other than

CARMEL OSBORNE Martin, Ky. 9-26-3t.

TIMES WANT ADS PAY!

Girl Scout Troop at Frankfort Stop

Girl Scoat Troop No. 3 recently visited Frankfort, toured the Governor's manaion, then stopped at the Floral Clock for pictures. Shown, from left, front row: Debbis Goble, Stephanie Midkiff, Mary Lou Martin, Connie Clark, Pam Goble, Suie Jarvis, Janie May; back row—Mrs. Virgil Goble, troop leader, Julia Spurlock, Belinds Branham, Kathy May, Diana Alley, Marsha Watson, Meg Titzpatrick, Alice Howard, Rebecca Margaret Haywood, Carol Sue Huggins, Betty Allen.

cen. Accompanying the group on the trip were Mrs. Russell May, Mrs. W. F. Clark, Jr., Mrs. Glenn Allen, Mrs. Clarence Martin, Mrs. Palmer Marshall, Mrs. Keith Alley and Mrs. Pete Jarvis.