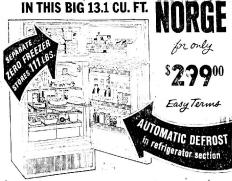

Reg. \$3.98 \$2.99 MEN'S SPORT SHIRTS Reg. \$2.98 \$2.49

MEN'S DRESS PANTS Wash 'N Wear

lvy and Regular Styles

ONE GROUP

LADIES' **DRESSES** 

REDUCED

More Value. More Features

Less Money