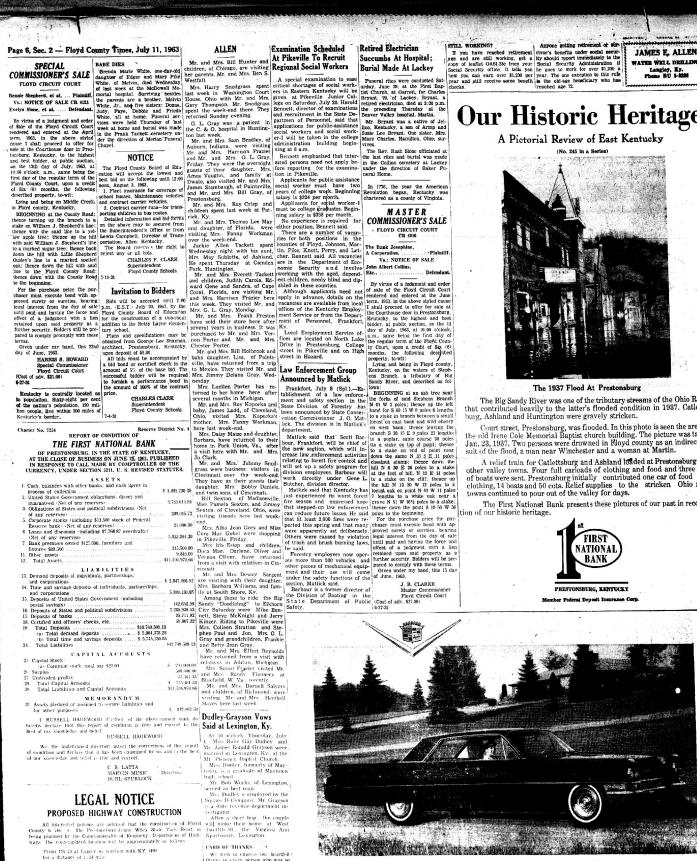

# Our Historic Heritage

A Pictorial Review of East Kentucky

The 1937 Flood At Prestonsburg

The Big Sandy River was one of the tributary streams of the Ohio River that contributed heavily to the latter's flooded condition in 1987. Catlettsburg, Ashland and Huntington were gravely stricken.

Court street, Prestonsburg, was flooded. In this photo is seen the area at the old Irene Cole Memorial Baptist church building. The picture was taken Jan. 23, 1937. Two persons were drowned in Flood county as an indirect re-sult of the flood, a man near Winchester and a woman at Martin.

A relief train for Catlettsburg and Ashland lodded at Prestonsburg and other valley towns. Four full carloads of clothing and food and three cars of boats were sent. Prestonsburg initially contributed one car of food and clothing, 14 boats and 50 cots. Relief supplies to the stricken Ohio river towns continued to pour out of the valley for days.

The First National Bank presents these pictures of our past in recognion of our historic heritage.

PRESTONSBURG, KENTUCKY mber Federal Deposit Insurance Corp

No car ever carried better recommendations. In the final analysis the success of a car must stand on wholehearted acceptance by the people with complete freedom of choice. The 1963 Cadillac is the best liked Cadillac of all time. Don't you think it merits your consideration?