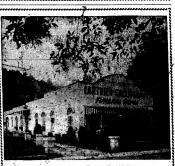

# Our Historic Heritage

A Pictorial Review of East Kentucky

The 1937 Flood At Prestonsburg

The Big Sandy River was one of the tributary streams of the Ohio River that contributed heavily to the latter's flooded condition in 1987. Catlettsburg, Ashland and Huntington were gravely stricken.

Court street, Prestonsburg, was flooded. In this photo is seen the area at the old Irene Cole Memorial Baptist church building. The picture was taken Jan. 23, 1937. Two persons were drowned in Flood county as an indirect re-sult of the flood, a man near Winchester and a woman at Martin.

A relief train for Catlettsburg and Ashland lodded at Prestonsburg and other valley towns. Four full carloads of clothing and food and three cars of boats were sent. Prestonsburg initially contributed one car of food and clothing, 14 boats and 50 cots. Relief supplies to the stricken Ohio river towns continued to pour out of the valley for days.