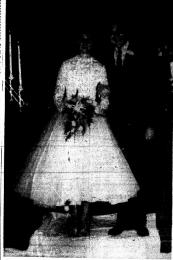

MISS HORN, MR. WELLS WED HERE Floyd County Times, Nov. 28, 1957 - Sec. 1, Page 5

See or Call Charles Callison ALLEN 4371 Save Dollars Now!

ATTEND FOOTBALL GAME
Among those from here who atAmong those from here who atthe Kentucky-Tennessee
football the Kentucky-Tennessee
football the Kentucky-Tennessee
football game for the football
game for an direct football
game for and Mrs. Football
game for and Mrs. Jo.
Webb, Mrs. Jo.
Webb, Mrs. Jo.
Webb, Mrs. Jo.
Webb, Mrs. Jo.
Game, Mrs. Mary Jane Harbars Baker Harkins, Mrs. and Mrs.
Gaybourne Stephens, Mr. and Mrs.
Gaybourne Stephens, Mr. and Mrs.
Gaybourne Stephens, Mrs. George Branham, Mr. and Mrs. John Griggs,
Glenn Anderson, Jr., Edde Lesile
Tom Harmon.