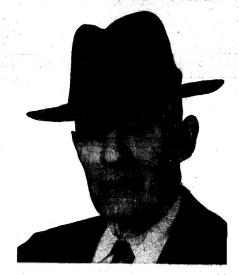

# FOUR MEN OF THE CUMBERLANDS Kentucky IFYE Delega Returns from Sweden

Big Ed Hall

· Devil John Wright

Dr. M. B. Taylor

• Bad Talt Hall

HENRY P. SCALE

Photo reproduction from old tintype by Burke Bros. Studio Ed Hall, Floyd county native and Pound River (Virginia) of-fleee, brought many noted criminals to justice, including Dr. M. B. Taylor, known as The Red Fox of the Cumberlands.