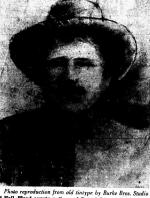

# FOUR MEN OF THE CUMBERLANDS Kentucky IFYE Delega Returns from Sweden

Big Ed Hall

· Devil John Wright

Dr. M. B. Taylor

• Bad Talt Hall

HENRY P. SCALE

Photo reproduction from old tintype by Burke Bros. Studio Ed Hall, Floyd county native and Pound River (Virginia) of-fleee, brought many noted criminals to justice, including Dr. M. B. Taylor, known as The Red Fox of the Cumberlands.