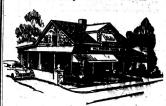

# FOUR MEN OF THE CUMBERLANDS Kentucky IFYE Delega Returns from Sweden

Big Ed Hall

· Devil John Wright

Dr. M. B. Taylor

• Bad Talt Hall

HENRY P. SCALE

Photo reproduction from old tintype by Burke Bros. Studio Ed Hall, Floyd county native and Pound River (Virginia) of-fleee, brought many noted criminals to justice, including Dr. M. B. Taylor, known as The Red Fox of the Cumberlands.

Photo reproduction from old intype by Barke Bros. Station
M. B. H. Ployo cases are and Round Ruler (Virginia) oftiles, brought many nearly and Round Ruler (Virginia) ofM. B. Taylor, known at The Red Fox of their controlling proM. B. Taylor, known at The Red Fox of the state (International Components).