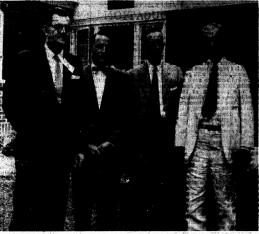

Monuments & Markers Of Distinction

Phone 773 — Box 143 W. R. ENOCH — PIKEVILLE

From left to right are shown four members of the Eastern Kentucky Historical Society, Chalmer Frazier, president, Charles F. Hinds, secretary of the state historical society, Henry P. Scalf, local historian, and Dr. Wiflard Rouse Jilhon, speaker. The first meeting was held at the home of Mr. and Mrs. J. W. McIntosh on First Avenue.