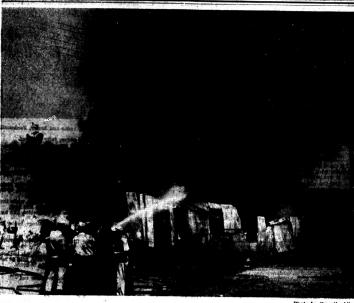

# THE FIRST NATIONAL BANK

Prestonsburg, Ky.

Safe - Sound - Progressive Capital and Surplus \$500,000.00

Prestonsburg, Ky.

Terrific heat forces firemen to shield themselves as they battle the fire which eventually caused \$200,000 damages to Van Hoese Lumber Company in West Prestonsburg. The firemen succeeded in confining the flames to the lumber company and the N. M. White building, except f or damages to railroad cars.