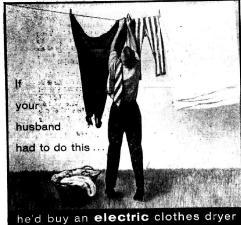

SALES & SERVICE Home Furniture Co.

11/2 Mi. South on U. S. 460 (23) Phone 2701

PRESTONSBURG, KY

STACY BUICK Route, 23

Prestensburg, Ky. Phone 2070

If your husband had to hang the family wash, the chances are that after carrying heavy baskets, and bending and stretching to hang each piece, he'd suggest an electric clothes dryer.

With an electric clothes dryer all you do is put in a washer-load of clothes - turn the dial - and it's dry within an hour. You save on ironing too because things like towels, corduroys, and knit goods come out wrinkle-free ready to use or store away.

Want an electric clothes dryer? Just let your husband hang the wash once and you'll be seeing your electric appliance dealer

Kentucky Power Company

Fifty Years of Progress