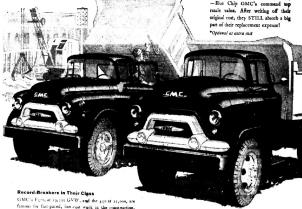

# Here's why Blue Chip GMC's cost less to own

It's no secret that GMC Blue Chip haulers consistently outperform their class. Now read why they're also the lowest-cost trucks on anybody's books

### Worth more on trade-in

The state condition after five or six years' work—swith their advanced styling that keeps them looking young —Bluc Chip GMC's command top resale value. After writing off their original cost, they STILL absorb a big part of their replacement expense!