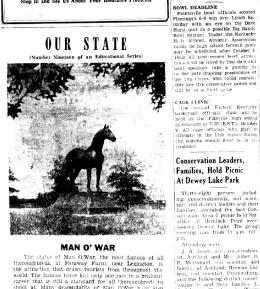

## OUR STATE

MAN O' WAR

The states of Man O War, the most famous of all thoroughbreds, at Firaway Farm, near Lexington, is the attraction that draws tourists from throughout the world. The famous horse bost only one race in a brillion career that is will a standard for all throughbreds to shoot at. Many descendants of Man OWar have also made racing history.