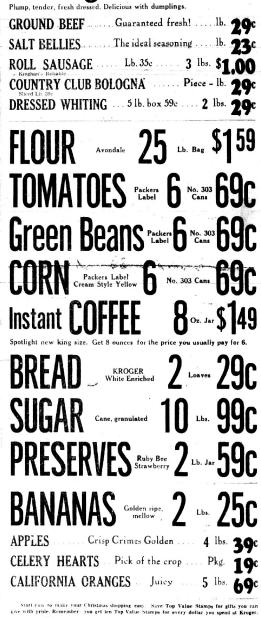

# Stewing Chickens . 35c Plump, tender, fresh dressed. Delicious with dumplings.

SURPR TEACH

ENTER Wilcht Wilcht

UNDER Mrs d'ang a G-neral

RETUR

Pot'stoy the Hill

TOURI

spots, A Ft. Lou ver, Su