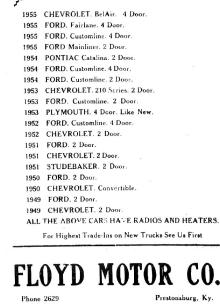

# SANDY VALLEY TIRE SERVICE "EXPERT RECAPPING"

New Tires—Mohawk, McCreary, Star and Lee and General Industrials.

At the Sign of the Big Tire South Lake Drive, Next to Hughes Motor Co. Prestonsburg, Ky.

\$5 million under a s mentation