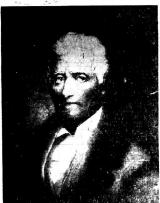

## DANIEL BOONE

The early history of Kentucky is closely identified with the name of Daniel Boone — explorer, trail maker, and Indian fighter—more than with that of any other man. Boone was born in Berks County, Pennsylvania, in 2734, of Quaker parents, Squire and Sarah (Morrani) Boone. There were friendly Indians in the neighborhood and young Daniel carly learned the red man's habits, character and way of hie. Chester Harding, who paniel his portrait when he was a guant old man, deerined him deeping the traditional headward of coensish e.p. with backy take the traditional headward of coensish e.p. with backy take.