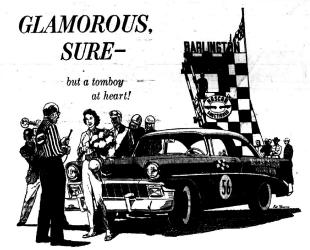

Prestonsburg, Kentucky

road to discover its real charm! For this is the beauty that recently raced 2,438 miles in 24 hours to set a new competition track record! It happened at the famed Darlington Raceway, A '56 Chevrolet, with '25' hp., poured its of ro 24 straight hours, averaging 101.58 miles per hour, to top the Indianapolis stock car record by 280 miles! Here's proof of performance, stamins, stability and sureness of control that no other regular production car on the road can equal! Stop by for a sample!