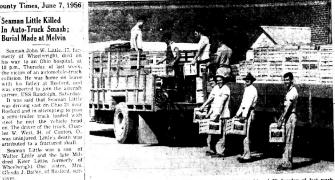

# Page 8, Sec. 1 - Floyd County Times, June 7, 1956

Seaman Little Killed

carrier, USS It was said was driving Rosford and

on The driver of the W. West, 34, of

# SLONE GRADUATED

Army Home Town News Cen. In Auto-Truck Smash; r. Kansas Cits. Mo. – Speci last Turier Cises Dan D. Slone, Burial Made at Melvin Kanon Me. and Mrs. Miles. Seaman John W. Little 15 drs Miles Seaman John W. Little, 17, for-rar gradu, meety of Wheelwright, divid on § Scentan is way to an Ohio hospital, at d Officer 10 p.m., Thursday of last week, for the seame Mit any Mit any arriv 1954. n He en-1954, and g at Fort Sione at-Martin high school

The body was removed to the county for burial and the la rites were conducted last Sund at 2 pm at the home of Ed Sma wood. Wheelwright, and bur was made in the Tackett cerente at Melvin under the direction Hall Bros. Funeral-Home. Gov. Chandler Seeking To Aid