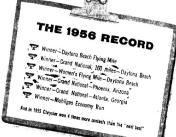

TRACK EVENT

Takes Regional Crown From Defending Champs By The Proverbial Hair

By Gordon Moore

meet
Ten other schools finished in this
order: Pikeville 26, Belfry 25, Elkhorn City 18, Paintsville 11<sup>1</sup>, Johns
Creek 8, Jenkins 2, M. C. Napier 119,
Martin 1, Prestonsburg failed to

sore. By virtue of its victory. Fleming also will be awarded the champion-hip track trophy in the four-sport fastern Kentucky Monitan Conference Belfry grabbed second place obnors, since Whitesburg failed to inter all the events.

ball 42 feet and 2 inches.

Carlos Pugate. Whitesburg jumor

safied home in 23-3 in the 220-yard
dash for a new record. David Elhoot. Pikeville speedsler, cloped off
the low hurdles in 245 to knock 33seconds off the previous mark, and
Pleming's football see. Lawrence
Kish, bettered the hish jump mark
of five feet four inches by one
inch.

k
est and second place winners in
event qualified for the state
school track meet in Lexington
week

South Lake Drive

Res. Phone 4794