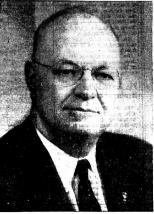

70 per

Joe Miller, Prestonsburg, Now Stationed In Korea

24th DIV., KOREA - PIc. Joe W diller, son of Mrs. Liddle Miller, of Prestonsburg, Ky., is a member of he 24th Infantry Division in Ko.

stationed in Korea. It was t U. S. unit to fight in the conflict.