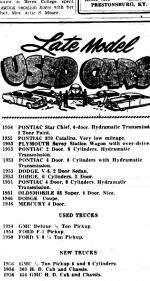

rte Model 1954 PONTIAC Star Chief, 4-door. Hydramatic Transmission 2 Tone Paint. PONTIAC 810 Catalina. Very low mileage. PLYMOUTH Savoy Station Wagon with over-drive. PONTIAC 2 Door. 8 Cylinders. Hydramatic 1955 1953 1953 Transmission. PONTIAC 4 Door. 8 Cylinders with Hydramatic 1953 Transmission. DODGE, V.8. 2 Door Sedan. DODGE, 6 Cylinders. 2 Door. PONTIAC 4 Door, 8 Cylinders. Hydramatic OLDSMOBILE 88 Super. 4 Door. Nice. 1951 DODGE Coupe. MERCURY 4 Door. USED TRUCKS GMC Deluxe Ton Pickup. 1954 FORD F-1 Pickup. 1950 FORD V-8 '- Ton Pickup. NEW TRUCKS 1956 GMC <sup>1</sup>2 Ton Pickup 6 and 8 Cylinders.
 1956 303 H. D. Cab and Chassis.
 1956 454 GMC H. D. Cab and Chassis. Hughes Motor Co.