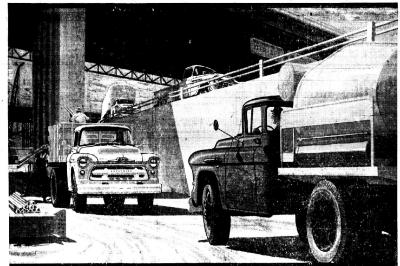

# **AUTOMATICALLY...** Most Modern Trucks on any job!

# New Chevrolet Task·Force Trucks for '56!

With new Powermatic—a Chevrolet truck exclusive—and a wider range of Hydra-Matic models, there's an automatic drive for every series! A new 5-speed transmission is offered in heavier duty models!

ranges! That means a ratio that's right

Recolationary wer Porcernatic'i com-bines six fully automatic forward speeds and a torque converter in three drive drive drive drive thro-Mesh transmission) in heavy-4000 series trucks; a new h-speed Squ-chro-Mesh transmission; in heavy-duty haulers! With a V8 for every ranges: that mains a ratio that sugar for recry pulling job, Built-in hydraulic returner solds to engine braking! Smooth-operating Truck Hydra-mations! Stop in soon, for details.

Anything less is an old-fashioned truck!

Fast Facts About Nev '56 Task-Force Trucks

TION AND CONCEALED STROKE VS FOR EVERY SAFETY STEPS! MODEL!" MORE POWERFUL VALVE IN HEAD SIXES!

FOR EVERY SERIES F GREAT NEW FIVE FOR EVERY SERIES P
PECO SYNCHEO MESH FRESH, FUNCTIONAL
TRANSMISSION!! WORK STYLING!