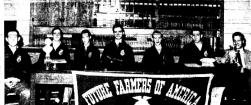

Officers of the Prestonsburg FFA Chapter are shown here at a recent meeting. Left to right are Bill Branham, sentinel. Mabr. Biobrook, treasurer, Astor Arnett, reporter, Johnny Tackson, vice-president, Eugene Gray, president, Gerald Greene, secretary, and Libyrd Weis, achieves.

Members of the Prestonshurf FFA Chapter this week are celebrating FFA Week, and various viviles are scheduled in the observances, it was said by Eugene Gray, Chapter president Mem-pin the FFA is made up of farm bogs who are students of vocational agriculture in high