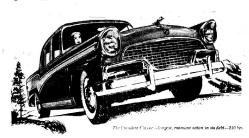

# Best Seller

# that's nearly Two Tons Big

(It's the Buick SPECIAL - and you really ought to try it!)

By the dollar sign, it's a value so big that Buick outsells every other car in America except two of the well-known smaller ones.

But not till you've put this 1956 Busek Special to the road can you know what a big-time performer it really is.

You'll know it by the instant response and purring might of a 322-cubic-inch V8 engine that's been lefted to new

peaks of power and compression.

You'll know it by the flash-away action of a new Variable Pitch Dynaflow that steps up getaway and gas mileage in normal situations—and zooms to full-power

acceleration for a needed safety-surge when you floor the pedal and switch the pitch. You'll know it by your complete mastery of a big car

that handles like a dream-steers like a wish-and rides like a cloud in the blue.

BIG-that's the word for this Buick Special . . .

BIG-coming, going, or standing still . . .

BIG-in its stretch-out roominess-in its sweeping beauty-in its solid steadiness . . BIG. most of all, in the way it makes your money talk ...

Come in-soon-and let this Buick speak for itself. We

\*New Advanced Variable Pitch Dynaflow is the only Dynaflow Buick builds today. It is standard on Roadmaster, Super and Century optional at modest extra cost on the Special.