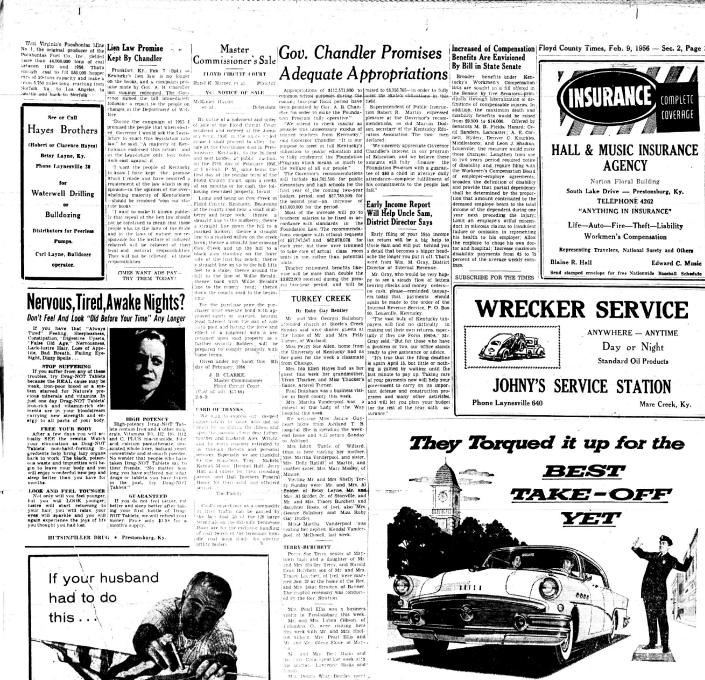

## They Torqued it up for the

 $F_{\text{spark performance.}}^{\text{IRST THING you need in a car, of course, is power to}$ 

And you get that in a 1956 Buick in plenty – from big 322-cubic-inch V8 engines that hit new highs in horsepower and compression.

But the power under the hood must be carried to the rear driving wheels in the form of twisting force on the drive shaft.

That's torque - the end-product of your transmission.

And the higher the torque build-up—the greater the "torque multiplication" in starting and accelerating—the better the getaway and response. So if you want to feel take-off that leaves your breath

behind you, come try a '56 Buick with Variable Pitch Dynaflow.

For in this airplane-principled transmission, Buick engineers raised the ceiling on torque to give you the best

regeneration"- a new way to make flowing oil add to And when non use the full torque of a Brick beauty like

rola en rigions, accuming the member of a movement the me pictured above, pourse using the highest torque multiplication to be had in any standard-production. American automobile today.

Come see for yourself what that means in new thrills

You'll find brilliant new getaway response in the first inch of pedal travel-plus greater gas indeage to boot. You'll find an electritying new safety-surge of full-power acceleration when you floor the pedal and switch the

And you'll find this spectacular performance blended into the smoothest-traveling, the sweetest-riding, the highest-powered and the easiest-handling Buicks yet built. Drop in on us this week-today, if you can and

STACY BUICK Route 23

Phone 3961

Prestonsburg, Ky.

Hanging clothes up to dry may look easy to your husband but let him do it for awhile, and he'll start thinking about getting you an electric clothes dryer.