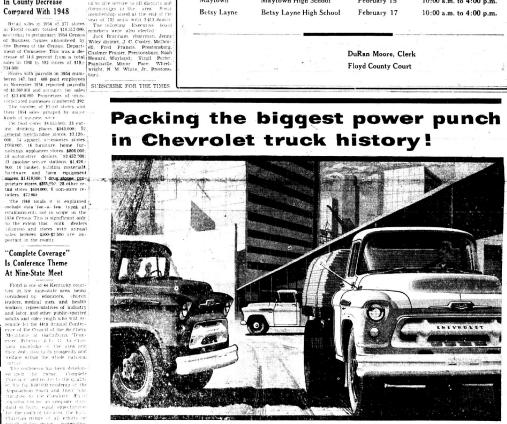

## Packing the biggest power punch in Chevrolet truck history!

## New Chevrolet Task-Force Trucks for '56!

A short-stroke V8 for every model! Higher powered, higher compression 6's! More power for tight schedules and tough jobs . . . modern power that saves you money every mile!

You get plenty of "horses" to haul your loads in new Cherrolt Task-Force trucks. Power's been hoosted right across the band in modern short-stroke.

And Chevrolet's famous truck, 6's have limited across the band in modern short-stroke across the band in modern short-stroke. Corne on in soon and let us show you.

Corne on in soon and let us show you filter our advantages you get in the our advantages you get in the great new Chevrolet trucks for '56'.

Anything less is an old-fashioned truck!

### Fast Facts About New '56 Task-Force Trucks

HIGH-LEVEL VENTILA-TION AND CONCEALED SAFETY STEPSI A MODERN, SHORT STROKE VS FOR EVERY MODELL®

TUBELESS TIRES STANDARD ON ALL MODELS!

GREAT NEW FIVE SPEED SYNCHRO MESH TRANSMISSION!