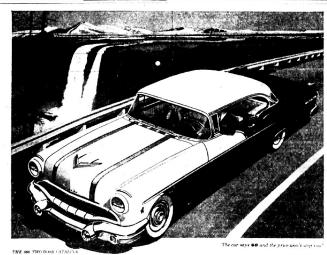

## Most Power Lowest Price Largest Seller

Ford's Thunderbird V-8 engine (in Fairlane and Station Wagon models) is the biggest, most powerful "8" in the low-price field at no extra cost!

In just about every model, the '56 Ford, equipped as more and more people want it. is the lowest-priced\* car built in America!

Performance has made Ford's V-8 the largest-selling "8" in the world. Latest figures show more people bought Ford V-8's in 1955 than the two other low-priced eights combined!

Get the most "GO" for the least Dough during our

FEBRUARY SALES JUBILEE

FLOYD MOTOR COMPANY - Prestonsburg, Ky.

BOB FRANCIS, Apparel

ERG. KY. - ADJOINING FIRST NATIONAL BANK