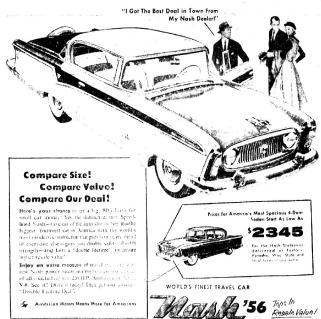

# GET OUR DOUBLE FEATURE OFFER:

1. Most New Car for Your Money ...1956 Nash!

2. Most Money for Your Present Car...at Your Nash Dealer!

Hutsinpiller Drug Prescription Dept: 2690 Prestonsburg, Ky.

Floyd County, Home of Dowey Lake

HURRY IN! SEE THE BRILLIANT NEW NASH! GET OUR DOUBLE FEATURE DEAL . . . AND SAVE! GREENWADE NASH MOTORS Phone 2530 • PRESTONSBURG, KY.

Time in Disneyland on ABC-TV See IV Steep for time gold charact. The only year days backed by a C-000-000 Rend are Noth Deplets Bonded Select Used Coast Coarse