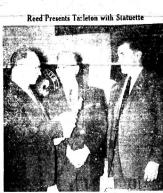

B. F. Reed, of Drift, presents G. O. Tarleton (center) with a statuette for iteadership of the Council's 100 Club as S. M. Cassidy looks on.

ne leidership Beer stated that without the able quarman, the leidership men by Mr. Tarleton Under the accrease 1 f G O Taileton quar no Club of the Writesn h of the 103 club during on, would have been the 12 and 15 a memoriship 180 members. This loc-boure'l Finance-Chaitmembers of the 100