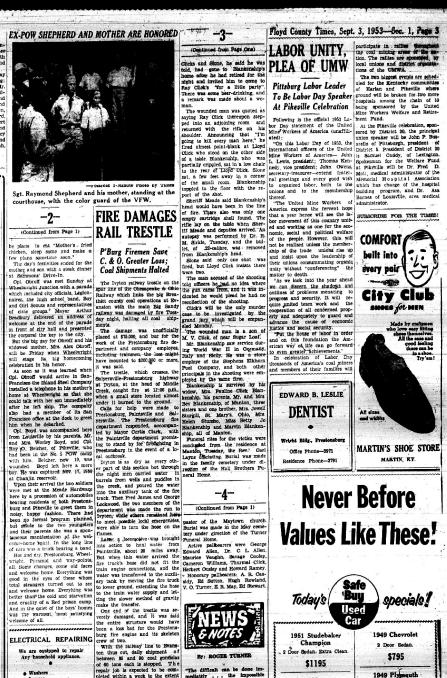

# DREAM OF QUARTER-CENTURY TO COME TRUE G. A MAY, SR.

Polarold 1-Minute Photo by Times

Malooim T. Vance, of California, and his brother German, Martin,
this county, together here after a lapse of 52 years.

Susyrown Methodist church to which he contributed generously. He helped he he helped he he helped he he helped he help

this country, log-ther here after a lapse or 32 years.

The secret it out, the mystery
solved Now it can be told—indeed, lingus and W. C. Gole and the
left had veen told who was that
one who lives to tell the tale. Matin the veen told who was the
one to live to tell the tale. Matop years ago.
It is safe to tell the story now.