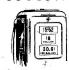

## IMAGINE THE METER OF A GAS PUMP READING LIKE THIS!

Wouldn't it be wonderful to know that you could drive 490 miles or more on a single tankful of gas? Owners of the new Aero Willys equipped new Aero Willys equipped with overdrive, according to a national magazine, report averaging 27.3 miles to the gallon in country driving. Aero Willys have delivered up to 35 miles per gallon.