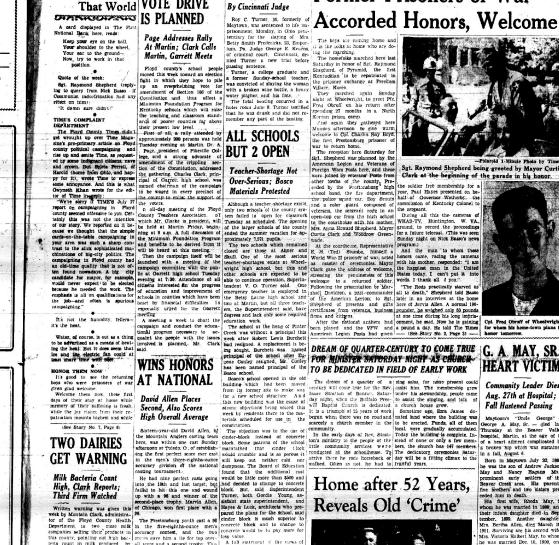

## Former Prisoners of War Accorded Honors, Welcome

-Polaroid 1 Minute Photo by Times Sgt. Raymond Shepherd being greeted by Mayor Curtis Clark at the beginning of the parade in his honor.