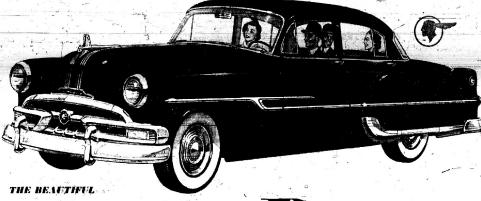

# 1953 Dual-Streak Pontiuc

Bigger and Better in Every Way and NO INCREASE IN PRICE!

COMPLETELY NEW DUAL-STREAK STYLING NEW LONGER WHEELBASE LONGER, LOVELIER, ROOMIER BODIES SPRCTACULAR NEW OVER-ALL PERFORMANCE ONE-PIECE WINDSHIELD-PANORAMIC REAR WINDOW

PONTIAC'S. WONDERFUL NEW POWER STEERINGS

New and Beautiful Proof That Bollar for Bollar You Can't Beat a Pontiae!

From every standpoint, the great new 1953 Dual-Streak Pontiac is an outstanding value. This new Pontiac is newly styled from bumper to bumper, with bigger, more luxurious bodies and-longer 122-inch wheelbase. Its over-all performance is more spec-tacular than ever—with remarkable new steering and parking case. And you get all this at a price right next to the lowest. For performance, economy and deep-down value, the 1953 Pontiac is a masterpiece well worth xour inspection. well worth your inspection.