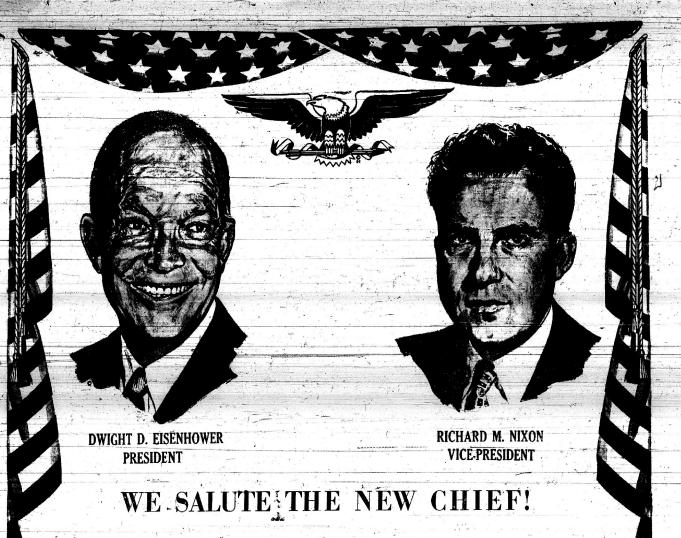

34th PRESIDENT

TONE OF AMERICA'S FIRST FAMILY OF FINE CARS

Phone 4901 Prestonsburg, Ky.

n Tuesday, January 20, a new president of the United States of America took oath of office and the American people salute their new leader. And, in the American tradition, political strife and differences are put aside; replaced by a unity of thought and purpose which will carry America ever forward. Let's all make this a time of dedication . . . one great people dedicated to the job of bringing peace to the world. Let's all look ahead with high hope and strong determination to a free world . . . a better world for all!