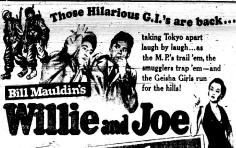

"West of Abeline"

SUNDAY-MONDAY-

"Back at the Front" willie and Joe. TUESDAY-

"Wyoming Roundup"

"Distant Drums" In color.-Gary Cooper, Mari Aldon.

WED -THURS "Valley of the Eagles"

WHITE CROSS HOSPITAL PLAN