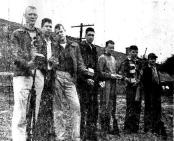

# Sec. 2, Page 6 — Floyd County Times, April 24, 1952 TESTS ESTABLISH FLOYD'S To help Americans act top entency out of the half-billion tons for coal consumed annualty. Prin BEST YOUNG RIFLE SHOTS ourse in fact conjustice.

Hamfion Junior Marksmen. Left to right— Gordon Goble, Willie Martin, Jr., Buford Campbell, Tommy Brewer, Clyde Hall, Donald Chaffins, Chalmer Martin.

Martin.

Results of the recent Junior Construction Chib rifle matches in this county have been amounced this county have been amounced construction. The construction of the property of of the p

Clyde Hall, winner received a

"Gyde Hall, winner received
Pfiluger Sidlest reel,
Open sight under 14 years of age,
Upen sight under 14 years of the two-man team: Donald Chaffins,
Maytown, 122, and Chalmer Martin, Maytown, 77—total 189; Philip
McOlood, Drift, 56, and Pat Shmpson, 58—total 155; Ronnie Branson, 58—total 155; Ronnie Martin, 65—total 116.
Donald Chaffins and Chalmer
Martin were winners with a total
prince of 190, Donald received a
Pflueger reel and Chalmer a Justtree spoilight.
The spoilight is a cover 14 years of
afe, one-man team: Tommy Brewere, Garrett, 138; Donald Moore, McDowell, 134.
Tommy Brewer, winner, received