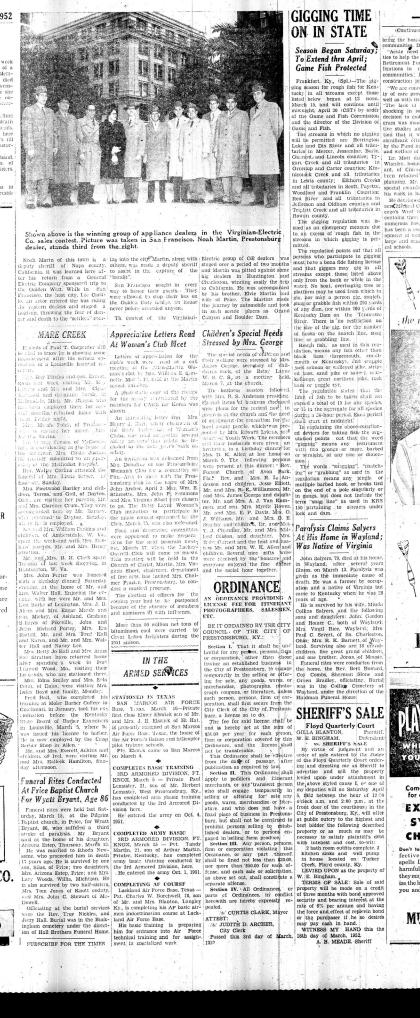

## THIEVES LOOT SCHOOL STORE

Checks and Supplies Institute, is Report

SPRUCE PINE 4-H CLUB WINNERS—Anna Lee Case, prosident of Spruce Pine 4-H Club, accepts an award of \$10 from Claude Justice, representative of the Kentucky and West Virginia Power Company, at the 4-H Club raily held here; Strateday. The Spruce Pine Club was awarded first place in Floyd younty in the annual Special Achievements Contest sponsored by the Power Company, Shows are from left: Mrs. Kelsa G. Elliott, leader, Louella Case, Anna Lee Case and Reba Lawson.