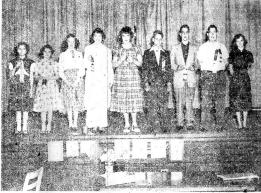

SHOWN ABOVE are the nine youngsters who emerged as champions from annual 4-H Rally Day here, March 8, From left to Yight: contests held at the

Caudina Lowe, junior girls demonstration schempion: Brenda C. Gayheart, canning judging; Katherine Pation, foods judging; Reba Jayee Salyars' public speaking and clothing judging; Mary Allee Hieks, arghe évoire; James Frankin Scychens, tag bin feed ban; Carl Little, public speaking; Kenneth Killen boys individual consolistration; Bobles Jo Vanderpool, garla demonstration.