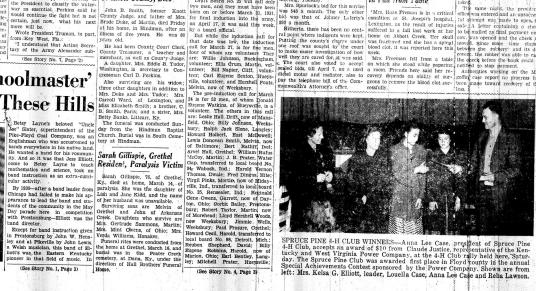

## THIEVES LOOT SCHOOL STORE

Checks and Supplies Institute, is Report

SPRUCE PINE 4-H CLUB WINNERS—Anna Lee Case, prosident of Spruce Pine 4-H Club, accepts an award of \$10 from Claude Justice, representative of the Kentucky and West Virginia Power Company, at the 4-H Club raily held here; Strateday. The Spruce Pine Club was awarded first place in Floyd younty in the annual Special Achievements Contest sponsored by the Power Company, Shows are from left: Mrs. Kelsa G. Elliott, leader, Louella Case, Anna Lee Case and Reba Lawson.