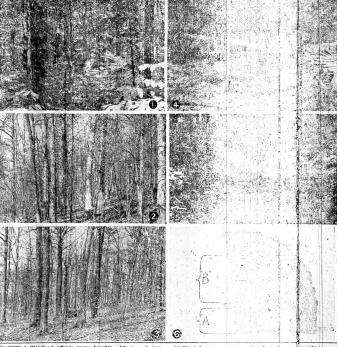

## Woodland Management Is Owner's Responsibility

(Ky-30344) 2, Woods that needs improvement cutting.

"wolf" trees recattent growth of

Floyd County Lones, March 20, 1002 - Sec. 1, Page 3