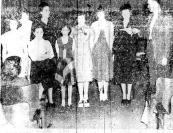

TIMES WANT ADS PAY

SECOND PLACE WINNERS—Claude Justice, representative of the Kentucky & West Virginia Power Company, presents Miss Otha Howard, leader of the Maytown 4-H Club, a cash award of \$5.00 for second place in Floyd county in the Special Achievements Contest sponsored annually by the Power Company. Shown in the picture are; From left, from —Angeie Prater; Patricia Warrens, President; Lanne Hosson: Patricia Warrens, President; Lanne gie Prater; Patricia Warrens, President; Connie Hopson; Patsy Blevirs, Ernestine Compton, Otha Howard, leader; rear—Reba Salyers and Mrs, Alma Lowe, leader.