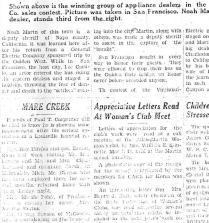

## THIEVES LOOT SCHOOL STORE

Checks and Supplies Institute, is Report

SPRUCE PINE 4-H CLUB WINNERS—Anna Lee Case, prosident of Spruce Pine 4-H Club, accepts an award of \$10 from Claude Justice, representative of the Kentucky and West Virginia Power Company, at the 4-H Club raily held here; Strateday. The Spruce Pine Club was awarded first place in Floyd younty in the annual Special Achievements Contest sponsored by the Power Company, Shows are from left: Mrs. Kelsa G. Elliott, leader, Louella Case, Anna Lee Case and Reba Lawson.