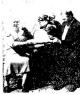

PEARLIE ISAAC **BILL QUASHED** New Indictment Filed

Floyd County Times

PRESTONSBURG, KENTUCKY

HONOR FOR MOTHER. Just after he had received the coveted Engle Scout Badge at the Boy Scout Court of Honor held here last week, Gary Martin presented to his mother, Mrs. Yum, Martin, of Martin, a miniature of Scouting's most honored award. His father is at left.