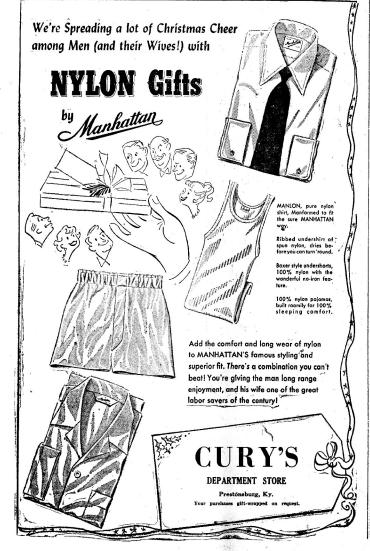

### **CURY'S DEPARTMENT STORE**

"Botany" Brand Worsted Rugby Suit \$23 'Botany'' Brand Prep Flannel Suit \$35

PRESTONSBURG, KY.

Your purchases gift-wrapped on request.

### CURY'S DEPARTMENT STORE

PRESTONSBURG, KY.

Your purchases gift-wrapped on request.