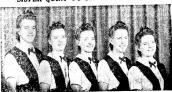

WINNERS of the Big Sandy district mine-rescue and first-aid confests held at Pikeville September 1 were awarded trophies at a banquet last week. They are, from left, C. D. Halbert of Consolidation Coal Company's Hendrix mine: Warnie Flint, Jr., of Consolidation's 214 mine at McRoberts, Bascom Horn, of the Clear Branch Mining Company, Ligon, and Olney Collins of the Inland Steel Company, Wheelwright.