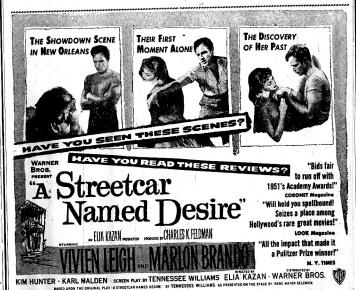

"Coast Guard"

"Desperadoes"

"A Streetcar Named

Desire"
Vivien Leigh, Marlon Brande
Adm. 40c and 99c.

"Yellow Fin"
Wayne Morris, Adrian F

TRI\_Late show or last show