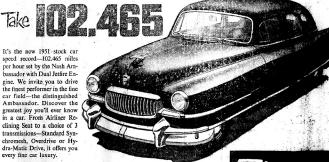

## HUTSINPILLER DRUG

PRESTONSBURG, KY.

Floyd County-Home of Dewey Lake

That's the amazing mileage the Nash Statesman delivers—more than 25 miles a gallon at average highway speed. It's America's biggest big-car by—more room, more size, more beauty than any car within hundreds of dollars of its modest price. Come in and drive it

extra cost in America's newest, sma "Hardton Convertible"—the Nash Ram "Hardtop Convertible"—the Nash Ram-bler Country Club Sedan. Come com-pare the custom elegance, the spacious room in this new kind of car that's taking the nation by storm. See the Station Wagon and the Convertible that set the all-time Mobilgas Economy Record— 3105 miles a sallon with objective. 31.05 miles a gallon, with overdrive.

**Great Cars Since 1902** 

### GREENWADE'S NASH GARAGE

Phone 5291 • Prestonsburg, Ky.

The Worlds Most Mo THE AMBASSADOR - THE THE RAMBLER

Jim Kellar, captain of the Whickered Wizards, who meet the Prestousburg Scall-pro Ramblers here Wednesday, November 21, is a former all-American with the University of California. The six-foot-live centre is playing his sixth season with the Wizards and has averaged 22 points a game. The Whiskered Wizard quintet is famous fer their ball handling and entertaining style of play. Their record for the past five seasons stands at 731 won and 35 lost.