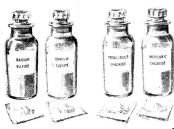

# Can you guess which are poisons?

As you can see, the drugs in each pair have confusingly similar names. But in each pair, there is one poisonous drug and one that is relatively harmless.

Barium Suffide is fatally poisonous when taken internally. Its principal use is in certain external applications.

Barium Sulfate is harmless. An insoluble, white substance, it is used as an aid in x-raying and fluoroscoping the digestive system.

Mercurous Chloride is the relatively safe compound of the other pair. It is occasionally prescribed in small doses as a laxative.

Mercuric Chlerie is a violent poison if taken internally. It is used externally as a skin disinfectant.

Your pharmacist knows the actions, uses, and dosages of every drug compounds on your doctor's prescriptions. For he is the legal astodian and dispenser of all drugs, including the most dangerous obsons and the most potent narcotics.