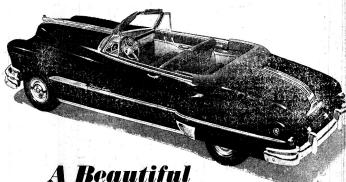

Here's 180 Horsepower... on regular grade gas-Now!

It's always interesting to hear about future-looking experiments with new super engines to run on new super-octane fuels... someday.

But it's even more interesting to hear today's real life, on-the-highway talk about Chrysler's new super-performing FirePower Chrysler's new super-performing FirePower engine. FirePower takes any regular grade gas you care to buy . . . and adds its own

new mechanical octanes to the power-giving octanes of the gasoline itself. The result is 180 horsepower performance such as no other passenger car built in the U.S. today can equal.

If you haven't driven Chrysler FirePower yet, your Chrysler dealer invites you to do so now. It's the most revolutionary engine in 27 years. It offers highway satisfaction and safety such as you've never known.

# Chrysler FirePower

finest engine ever put in an automobile

Music Motor Co., Inc. · U.S. 23 · Prestonsburg, Ky.