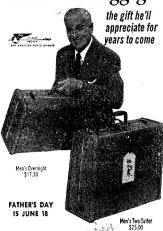

# For Father's Day give... Samsonite Luggage

Surprise Dad on Father's Day with a Surprise Dad on Father's Day with a matched set of fine Samsonite luggage, the gift he'll appreciate for years to come. You can get two pieces, the men's 2-suiter and overnight case, for less than you'd expect to pay for just one of such quality. Samsonite has a miracle, better-than-leather covering that the seight soulfiles and marrier. covering that resists scuffing and marring.

And with solid brass locks and long wearing fittings...it's luggage that's ready for anything!

Come in and make your selections from our complete stock of styles and finishes.

MEN'S OVERNIGHT \$17.50 MEN'S TWO-SUITER ... All prices, plus rox. 35.00 HAND WARDRORF