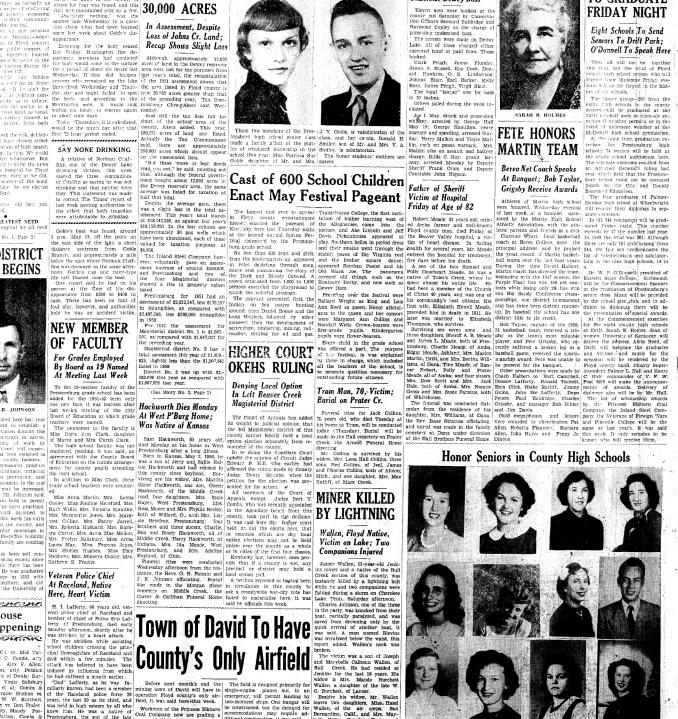

### Commencement Speaker | CLASS OF 344 TO GRADUATE

FRIDAY NIGHT Eight Schools To Send

7c PER COPY

MAY 24, 1951

These who will receive their high school diplomas Friday evening have been honored by their respective schools for scholastic excellence. In each instance, the name of the valedictorian appears first; the salutatorian, second.

Top row, left to right: Auxier high school-Ruth Baldridge, Peggy Sue Wells; Betsy Layne-Frances Foley, Bertie Irene Hall.

Second row: Martin-Marlene Frye, Rosemary Rickman; Maytown-Lila Frances Prater, Gardis Bradley. Bottom: Wayland Mary E. Williams Morris, Peggy Jo Salisbury; Wheelwright—Betty Frances Childers, Lois Mae Johnson.

Photos of these honor seniors were not made available in time for publication: Buel Campbell and Harold Lowder, of Garrett; Audrey Bentley and Ruth How-ard, of McDowell.