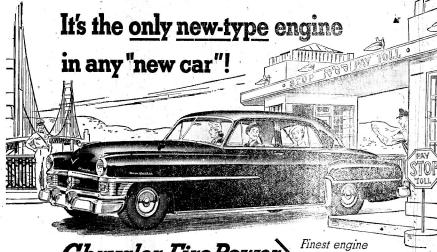

# Chrysler FirePower

180 HORSEPOWER

With so many engines claiming newness... how can we call FirePower the only new type engine today? The answer's very simple, and one you ought to know before you invest in a car, one you orgint own who become you mives in a car.
The fact is that engine "improvements" happen
every year . . . but a basically new motor car
engine is a very rare thing. And FirePower is
the most basic new development since Chrysler introduced high-compression in 1924!

To get to the heart of the matter, just go to the heart of the engine . . . the combustion chamber where the spark fires gas into power. Here Chrysler brings you something no car has had till now ... a Hemispherical combustion chamber ... the only perfect and ideal combustion chamber in any passenger car.

Here the same amount of gasoline delivers you

ever put in an automobile far more energy than it could in any other car, What this means to the man at FirePower's wheel is impossible to tell you till you take that wheel yourself. FirePower's 180 horse-power can cutperform any other engine on the road, even on regular grade gas.

Remember, too, that Chrysler now offers the wondrous road-ease of new Oriflow shock absorbers with twice the shock-absorbing power of any others... and the exclusive safety and delight of Hydraguide power sfeerings which takes four-fifths of the work out of steering! You can learn for yourself how Chrysler has changed your motoring life by seeing your Chrysler dealer now!