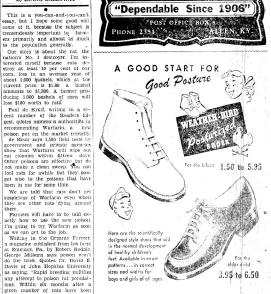

For the tall, slender look so important this summer... Julliard's printed Enka rayon sheer is defely pleated and gored in a dress as flattering as a new \$1095 diet! Navy, Black, Green or Brown with White. Sizes 14' 2 to 2212.

# The Leader

PRESTONSBURG, KY. 68 Court St. • Phone 6581

She'll love you in these! The resilient knitted fabric's easy to wash, dries in a flash, and needs no iron-ing. Wilson Brothers' famous Skipper quality and tailoring means plenty of comfort and long wear. Cool as a swimming pool. Choose yours from a wide ment of bright colors today!