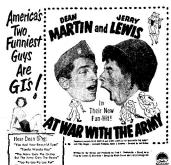

AT.—Late show only at 11 p.m.-"The Jackie Robinson

Story" Jackie Robinson, Ruby Dee. All Seats 49c.

'At War with the Army'

TUES.-Double Bill-"High Lonesome" (In Color) SUPER-WESTERN John Barrymore, Jr., Chill Wills