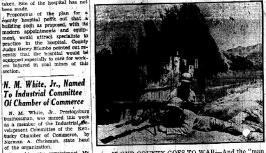

FLOYD COUNTY GOES TO WARK what the neuronal behind the gun" here is Pfc. Goovge Crum, of Martin, who loads a superrocket launcher as Pvt. Alvin Essary, Tuscaloosa, Ala, sights the weapon in. Using the shadow of a South Korean hut for concealment, the two lie in wait for the next Red Armored vehicle to appear. Pfc. Crum is a son of Kenner Crum, of Arkansas Greek.